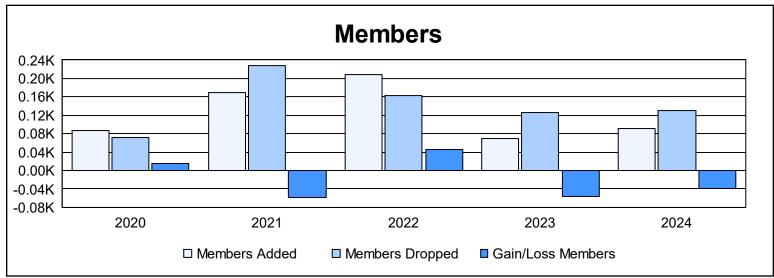

District B 9 As of June 2024 Cumulative

| Year      | New<br>Clubs | Dropped<br>Clubs | Gain/<br>Loss<br>Clubs | New<br>Members | Charter<br>Members | Reinstate<br>Members | Transfer<br>Members | Total<br>Member<br>Added | Total<br>Members<br>Dropped | Gain/<br>Loss<br>Members |
|-----------|--------------|------------------|------------------------|----------------|--------------------|----------------------|---------------------|--------------------------|-----------------------------|--------------------------|
| 2019-2020 | 1            | 1                | 0                      | 59             | 22                 | 4                    | 2                   | 87                       | 72                          | 15                       |
| 2020-2021 | 3            | 2                | 1                      | 44             | 87                 | 34                   | 5                   | 170                      | 228                         | -58                      |
| 2021-2022 | 5            | 1                | 4                      | 45             | 128                | 32                   | 4                   | 209                      | 163                         | 46                       |
| 2022-2023 | 1            | 1                | 0                      | 33             | 33                 | 2                    | 1                   | 69                       | 126                         | -57                      |
| 2023-2024 | 1            | 4                | -3                     | 44             | 35                 | 11                   | 1                   | 91                       | 131                         | -40                      |
| Average   | 2            | 2                | 0                      | 45             | 61                 | 17                   | 3                   | 125                      | 144                         | -19                      |