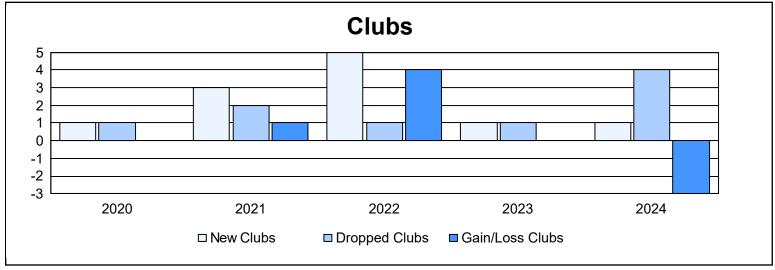

District B 9 As of June 2024 Cumulative

| Year      | New<br>Clubs | Dropped<br>Clubs | Gain/<br>Loss<br>Clubs | New<br>Members | Charter<br>Members | Reinstate<br>Members | Transfer<br>Members | Total<br>Member<br>Added | Total<br>Members<br>Dropped | Gain/<br>Loss<br>Members |
|-----------|--------------|------------------|------------------------|----------------|--------------------|----------------------|---------------------|--------------------------|-----------------------------|--------------------------|
| 2019-2020 | 1            | 1                | 0                      | 59             | 22                 | 4                    | 2                   | 87                       | 72                          | 15                       |
| 2020-2021 | 3            | 2                | 1                      | 44             | 87                 | 34                   | 5                   | 170                      | 228                         | -58                      |
| 2021-2022 | 5            | 1                | 4                      | 45             | 128                | 32                   | 4                   | 209                      | 163                         | 46                       |
| 2022-2023 | 1            | 1                | 0                      | 33             | 33                 | 2                    | 1                   | 69                       | 126                         | -57                      |
| 2023-2024 | 1            | 4                | -3                     | 44             | 35                 | 11                   | 1                   | 91                       | 131                         | -40                      |
| Average   | 2            | 2                | 0                      | 45             | 61                 | 17                   | 3                   | 125                      | 144                         | -19                      |