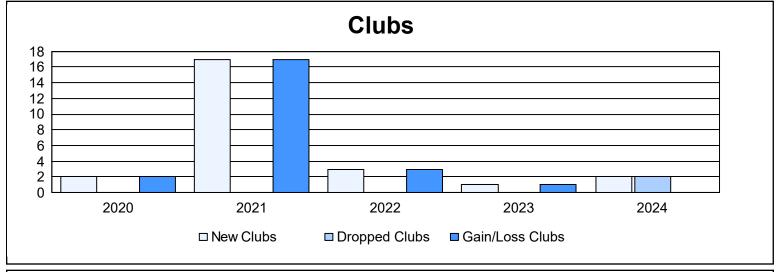

District D 1 As of June 2024 Cumulative

| Year      | New<br>Clubs | Dropped<br>Clubs | Gain/<br>Loss<br>Clubs | New<br>Members | Charter<br>Members | Reinstate<br>Members | Transfer<br>Members | Total<br>Member<br>Added | Total<br>Members<br>Dropped | Gain/<br>Loss<br>Members |
|-----------|--------------|------------------|------------------------|----------------|--------------------|----------------------|---------------------|--------------------------|-----------------------------|--------------------------|
| 2019-2020 | 2            | 0                | 2                      | 202            | 63                 | 20                   | 13                  | 298                      | 265                         | 33                       |
| 2020-2021 | 17           | 0                | 17                     | 424            | 573                | 16                   | 18                  | 1,031                    | 494                         | 537                      |
| 2021-2022 | 3            | 0                | 3                      | 350            | 120                | 8                    | 17                  | 495                      | 331                         | 164                      |
| 2022-2023 | 1            | 0                | 1                      | 230            | 43                 | 12                   | 19                  | 304                      | 435                         | -131                     |
| 2023-2024 | 2            | 2                | 0                      | 270            | 59                 | 11                   | 10                  | 350                      | 376                         | -26                      |
| Average   | 5            | 0                | 5                      | 295            | 172                | 13                   | 15                  | 496                      | 380                         | 115                      |