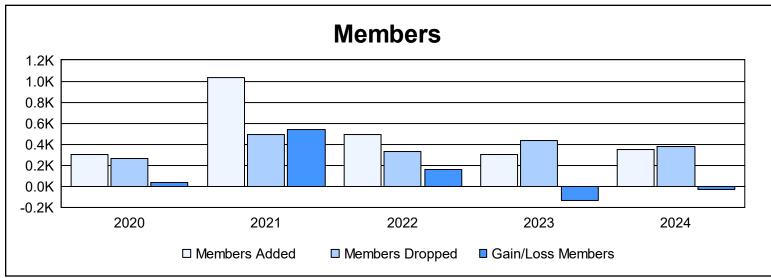

District D 1 As of June 2024 Cumulative

| Year      | New<br>Clubs | Dropped<br>Clubs | Gain/<br>Loss<br>Clubs | New<br>Members | Charter<br>Members | Reinstate<br>Members | Transfer<br>Members | Total<br>Member<br>Added | Total<br>Members<br>Dropped | Gain/<br>Loss<br>Members |
|-----------|--------------|------------------|------------------------|----------------|--------------------|----------------------|---------------------|--------------------------|-----------------------------|--------------------------|
| 2019-2020 | 2            | 0                | 2                      | 202            | 63                 | 20                   | 13                  | 298                      | 265                         | 33                       |
| 2020-2021 | 17           | 0                | 17                     | 424            | 573                | 16                   | 18                  | 1,031                    | 494                         | 537                      |
| 2021-2022 | 3            | 0                | 3                      | 350            | 120                | 8                    | 17                  | 495                      | 331                         | 164                      |
| 2022-2023 | 1            | 0                | 1                      | 230            | 43                 | 12                   | 19                  | 304                      | 435                         | -131                     |
| 2023-2024 | 2            | 2                | 0                      | 270            | 59                 | 11                   | 10                  | 350                      | 376                         | -26                      |
| Average   | 5            | 0                | 5                      | 295            | 172                | 13                   | 15                  | 496                      | 380                         | 115                      |