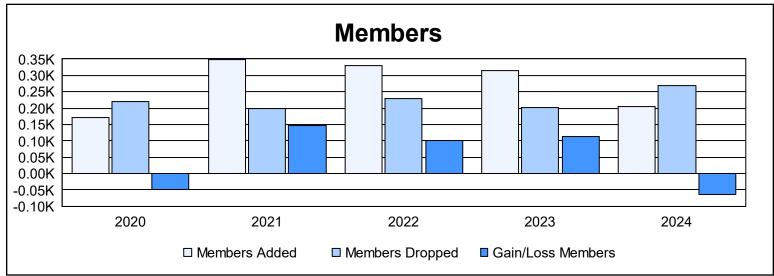

District D 3 As of June 2024 Cumulative

| Year      | New<br>Clubs | Dropped<br>Clubs | Gain/<br>Loss<br>Clubs | New<br>Members | Charter<br>Members | Reinstate<br>Members | Transfer<br>Members | Total<br>Member<br>Added | Total<br>Members<br>Dropped | Gain/<br>Loss<br>Members |
|-----------|--------------|------------------|------------------------|----------------|--------------------|----------------------|---------------------|--------------------------|-----------------------------|--------------------------|
| 2019-2020 | 3            | 1                | 2                      | 65             | 93                 | 11                   | 1                   | 170                      | 220                         | -50                      |
| 2020-2021 | 1            | 1                | 0                      | 251            | 44                 | 39                   | 13                  | 347                      | 199                         | 148                      |
| 2021-2022 | 4            | 3                | 1                      | 209            | 116                | 1                    | 3                   | 329                      | 229                         | 100                      |
| 2022-2023 | 1            | 0                | 1                      | 264            | 42                 | 7                    | 3                   | 316                      | 202                         | 114                      |
| 2023-2024 | 1            | 4                | -3                     | 150            | 32                 | 7                    | 15                  | 204                      | 268                         | -64                      |
| Average   | 2            | 2                | 0                      | 188            | 65                 | 13                   | 7                   | 273                      | 224                         | 50                       |