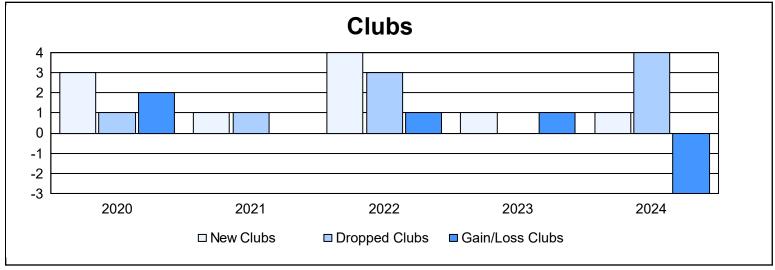

District D 3 As of June 2024 Cumulative

| Year      | New<br>Clubs | Dropped<br>Clubs | Gain/<br>Loss<br>Clubs | New<br>Members | Charter<br>Members | Reinstate<br>Members | Transfer<br>Members | Total<br>Member<br>Added | Total<br>Members<br>Dropped | Gain/<br>Loss<br>Members |
|-----------|--------------|------------------|------------------------|----------------|--------------------|----------------------|---------------------|--------------------------|-----------------------------|--------------------------|
| 2019-2020 | 3            | 1                | 2                      | 65             | 93                 | 11                   | 1                   | 170                      | 220                         | -50                      |
| 2020-2021 | 1            | 1                | 0                      | 251            | 44                 | 39                   | 13                  | 347                      | 199                         | 148                      |
| 2021-2022 | 4            | 3                | 1                      | 209            | 116                | 1                    | 3                   | 329                      | 229                         | 100                      |
| 2022-2023 | 1            | 0                | 1                      | 264            | 42                 | 7                    | 3                   | 316                      | 202                         | 114                      |
| 2023-2024 | 1            | 4                | -3                     | 150            | 32                 | 7                    | 15                  | 204                      | 268                         | -64                      |
| Average   | 2            | 2                | 0                      | 188            | 65                 | 13                   | 7                   | 273                      | 224                         | 50                       |