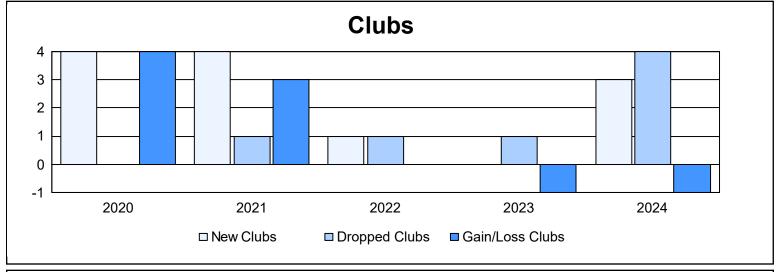

District D 4 As of June 2024 Cumulative

| Year      | New<br>Clubs | Dropped<br>Clubs | Gain/<br>Loss<br>Clubs | New<br>Members | Charter<br>Members | Reinstate<br>Members | Transfer<br>Members | Total<br>Member<br>Added | Total<br>Members<br>Dropped | Gain/<br>Loss<br>Members |
|-----------|--------------|------------------|------------------------|----------------|--------------------|----------------------|---------------------|--------------------------|-----------------------------|--------------------------|
| 2019-2020 | 4            | 0                | 4                      | 189            | 133                | 15                   | 4                   | 341                      | 307                         | 34                       |
| 2020-2021 | 4            | 1                | 3                      | 336            | 128                | 12                   | 3                   | 479                      | 344                         | 135                      |
| 2021-2022 | 1            | 1                | 0                      | 288            | 47                 | 20                   | 5                   | 360                      | 384                         | -24                      |
| 2022-2023 | 0            | 1                | -1                     | 172            | 5                  | 9                    | 6                   | 192                      | 344                         | -152                     |
| 2023-2024 | 3            | 4                | -1                     | 155            | 81                 | 36                   | 14                  | 286                      | 311                         | -25                      |
| Average   | 2            | 1                | 1                      | 228            | 79                 | 18                   | 6                   | 332                      | 338                         | -6                       |