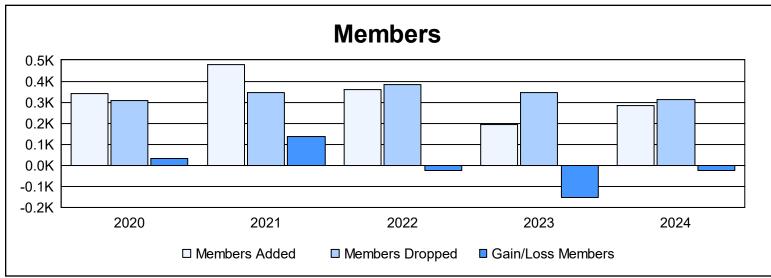

District D 4 As of June 2024 Cumulative

| Year      | New<br>Clubs | Dropped<br>Clubs | Gain/<br>Loss<br>Clubs | New<br>Members | Charter<br>Members | Reinstate<br>Members | Transfer<br>Members | Total<br>Member<br>Added | Total<br>Members<br>Dropped | Gain/<br>Loss<br>Members |
|-----------|--------------|------------------|------------------------|----------------|--------------------|----------------------|---------------------|--------------------------|-----------------------------|--------------------------|
| 2019-2020 | 4            | 0                | 4                      | 189            | 133                | 15                   | 4                   | 341                      | 307                         | 34                       |
| 2020-2021 | 4            | 1                | 3                      | 336            | 128                | 12                   | 3                   | 479                      | 344                         | 135                      |
| 2021-2022 | 1            | 1                | 0                      | 288            | 47                 | 20                   | 5                   | 360                      | 384                         | -24                      |
| 2022-2023 | 0            | 1                | -1                     | 172            | 5                  | 9                    | 6                   | 192                      | 344                         | -152                     |
| 2023-2024 | 3            | 4                | -1                     | 155            | 81                 | 36                   | 14                  | 286                      | 311                         | -25                      |
| Average   | 2            | 1                | 1                      | 228            | 79                 | 18                   | 6                   | 332                      | 338                         | -6                       |