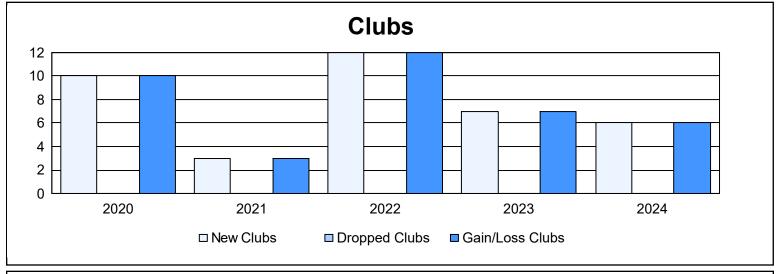

District E 2 As of June 2024 Cumulative

| Year      | New<br>Clubs | Dropped<br>Clubs | Gain/<br>Loss<br>Clubs | New<br>Members | Charter<br>Members | Reinstate<br>Members | Transfer<br>Members | Total<br>Member<br>Added | Total<br>Members<br>Dropped | Gain/<br>Loss<br>Members |
|-----------|--------------|------------------|------------------------|----------------|--------------------|----------------------|---------------------|--------------------------|-----------------------------|--------------------------|
| 2019-2020 | 10           | 0                | 10                     | 209            | 229                | 3                    | 18                  | 459                      | 132                         | 327                      |
| 2020-2021 | 3            | 0                | 3                      | 172            | 70                 | 8                    | 16                  | 266                      | 156                         | 110                      |
| 2021-2022 | 12           | 0                | 12                     | 152            | 283                | 4                    | 6                   | 445                      | 353                         | 92                       |
| 2022-2023 | 7            | 0                | 7                      | 205            | 226                | 11                   | 4                   | 446                      | 420                         | 26                       |
| 2023-2024 | 6            | 0                | 6                      | 186            | 144                | 14                   | 24                  | 368                      | 355                         | 13                       |
| Average   | 8            | 0                | 8                      | 185            | 190                | 8                    | 14                  | 397                      | 283                         | 114                      |