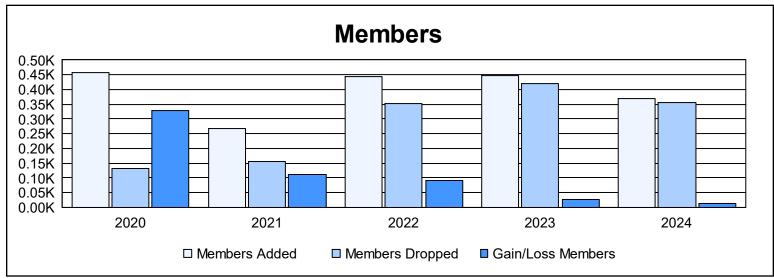

District E 2 As of June 2024 Cumulative

| Year      | New<br>Clubs | Dropped<br>Clubs | Gain/<br>Loss<br>Clubs | New<br>Members | Charter<br>Members | Reinstate<br>Members | Transfer<br>Members | Total<br>Member<br>Added | Total<br>Members<br>Dropped | Gain/<br>Loss<br>Members |
|-----------|--------------|------------------|------------------------|----------------|--------------------|----------------------|---------------------|--------------------------|-----------------------------|--------------------------|
| 2019-2020 | 10           | 0                | 10                     | 209            | 229                | 3                    | 18                  | 459                      | 132                         | 327                      |
| 2020-2021 | 3            | 0                | 3                      | 172            | 70                 | 8                    | 16                  | 266                      | 156                         | 110                      |
| 2021-2022 | 12           | 0                | 12                     | 152            | 283                | 4                    | 6                   | 445                      | 353                         | 92                       |
| 2022-2023 | 7            | 0                | 7                      | 205            | 226                | 11                   | 4                   | 446                      | 420                         | 26                       |
| 2023-2024 | 6            | 0                | 6                      | 186            | 144                | 14                   | 24                  | 368                      | 355                         | 13                       |
| Average   | 8            | 0                | 8                      | 185            | 190                | 8                    | 14                  | 397                      | 283                         | 114                      |