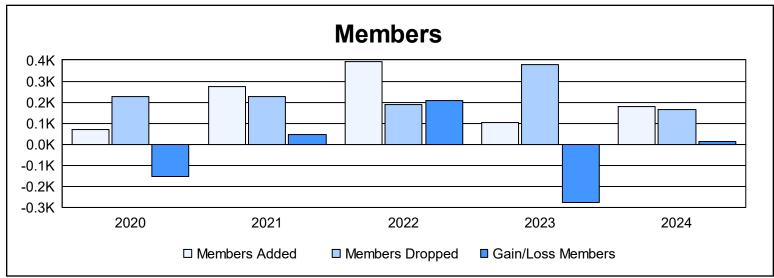

District F 2

As of June 2024 Cumulative

| Year      | New<br>Clubs | Dropped<br>Clubs | Gain/<br>Loss<br>Clubs | New<br>Members | Charter<br>Members | Reinstate<br>Members | Transfer<br>Members | Total<br>Member<br>Added | Total<br>Members<br>Dropped | Gain/<br>Loss<br>Members |
|-----------|--------------|------------------|------------------------|----------------|--------------------|----------------------|---------------------|--------------------------|-----------------------------|--------------------------|
| 2019-2020 | 0            | 3                | -3                     | 52             | 0                  | 15                   | 5                   | 72                       | 227                         | -155                     |
| 2020-2021 | 2            | 2                | 0                      | 183            | 51                 | 38                   | 3                   | 275                      | 228                         | 47                       |
| 2021-2022 | 3            | 1                | 2                      | 173            | 178                | 39                   | 5                   | 395                      | 187                         | 208                      |
| 2022-2023 | 0            | 7                | -7                     | 94             | 3                  | 3                    | 3                   | 103                      | 379                         | -276                     |
| 2023-2024 | 3            | 4                | -1                     | 72             | 71                 | 30                   | 4                   | 177                      | 166                         | 11                       |
| Average   | 2            | 3                | -2                     | 115            | 61                 | 25                   | 4                   | 204                      | 237                         | -33                      |