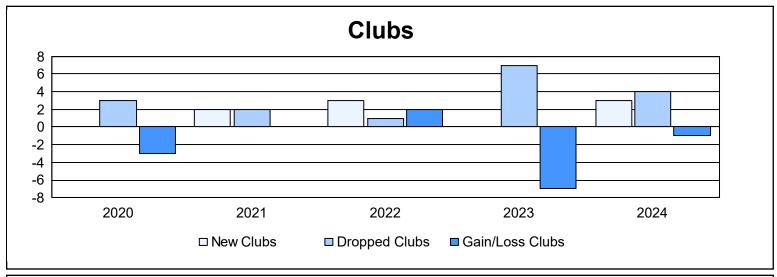

District F 2

As of June 2024 Cumulative

| Year      | New<br>Clubs | Dropped<br>Clubs | Gain/<br>Loss<br>Clubs | New<br>Members | Charter<br>Members | Reinstate<br>Members | Transfer<br>Members | Total<br>Member<br>Added | Total<br>Members<br>Dropped | Gain/<br>Loss<br>Members |
|-----------|--------------|------------------|------------------------|----------------|--------------------|----------------------|---------------------|--------------------------|-----------------------------|--------------------------|
| 2019-2020 | 0            | 3                | -3                     | 52             | 0                  | 15                   | 5                   | 72                       | 227                         | -155                     |
| 2020-2021 | 2            | 2                | 0                      | 183            | 51                 | 38                   | 3                   | 275                      | 228                         | 47                       |
| 2021-2022 | 3            | 1                | 2                      | 173            | 178                | 39                   | 5                   | 395                      | 187                         | 208                      |
| 2022-2023 | 0            | 7                | -7                     | 94             | 3                  | 3                    | 3                   | 103                      | 379                         | -276                     |
| 2023-2024 | 3            | 4                | -1                     | 72             | 71                 | 30                   | 4                   | 177                      | 166                         | 11                       |
| Average   | 2            | 3                | -2                     | 115            | 61                 | 25                   | 4                   | 204                      | 237                         | -33                      |