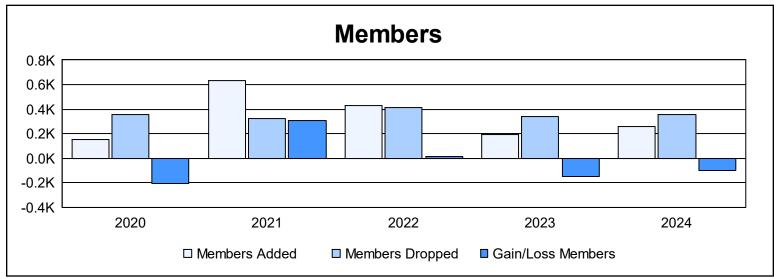

District G 1 As of June 2024 Cumulative

| Year      | New<br>Clubs | Dropped<br>Clubs | Gain/<br>Loss<br>Clubs | New<br>Members | Charter<br>Members | Reinstate<br>Members | Transfer<br>Members | Total<br>Member<br>Added | Total<br>Members<br>Dropped | Gain/<br>Loss<br>Members |
|-----------|--------------|------------------|------------------------|----------------|--------------------|----------------------|---------------------|--------------------------|-----------------------------|--------------------------|
| 2019-2020 | 0            | 7                | -7                     | 105            | 17                 | 25                   | 3                   | 150                      | 359                         | -209                     |
| 2020-2021 | 9            | 3                | 6                      | 259            | 341                | 29                   | 2                   | 631                      | 326                         | 305                      |
| 2021-2022 | 5            | 4                | 1                      | 223            | 119                | 77                   | 7                   | 426                      | 411                         | 15                       |
| 2022-2023 | 2            | 3                | -1                     | 128            | 55                 | 9                    | 5                   | 197                      | 342                         | -145                     |
| 2023-2024 | 4            | 6                | -2                     | 141            | 91                 | 14                   | 9                   | 255                      | 353                         | -98                      |
| Average   | 4            | 5                | -1                     | 171            | 125                | 31                   | 5                   | 332                      | 358                         | -26                      |