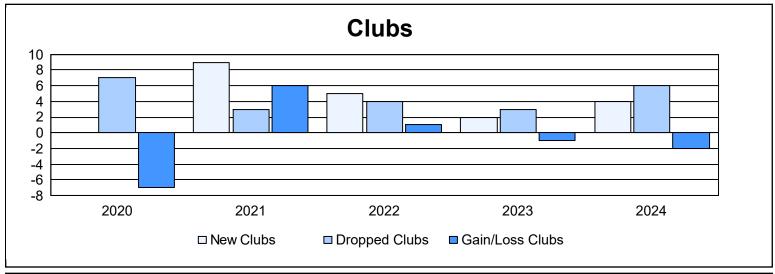

District G 1 As of June 2024 Cumulative

| Year      | New<br>Clubs | Dropped<br>Clubs | Gain/<br>Loss<br>Clubs | New<br>Members | Charter<br>Members | Reinstate<br>Members | Transfer<br>Members | Total<br>Member<br>Added | Total<br>Members<br>Dropped | Gain/<br>Loss<br>Members |
|-----------|--------------|------------------|------------------------|----------------|--------------------|----------------------|---------------------|--------------------------|-----------------------------|--------------------------|
| 2019-2020 | 0            | 7                | -7                     | 105            | 17                 | 25                   | 3                   | 150                      | 359                         | -209                     |
| 2020-2021 | 9            | 3                | 6                      | 259            | 341                | 29                   | 2                   | 631                      | 326                         | 305                      |
| 2021-2022 | 5            | 4                | 1                      | 223            | 119                | 77                   | 7                   | 426                      | 411                         | 15                       |
| 2022-2023 | 2            | 3                | -1                     | 128            | 55                 | 9                    | 5                   | 197                      | 342                         | -145                     |
| 2023-2024 | 4            | 6                | -2                     | 141            | 91                 | 14                   | 9                   | 255                      | 353                         | -98                      |
| Average   | 4            | 5                | -1                     | 171            | 125                | 31                   | 5                   | 332                      | 358                         | -26                      |