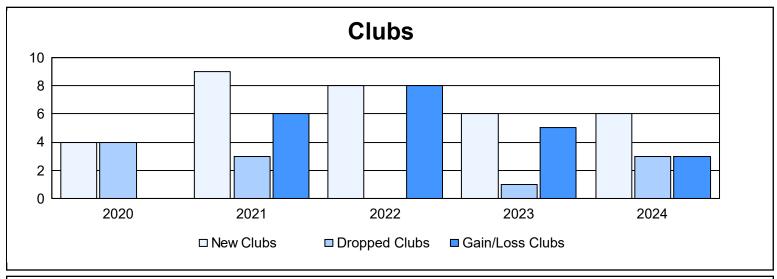

District H 3 As of June 2024 Cumulative

| Year      | New<br>Clubs | Dropped<br>Clubs | Gain/<br>Loss<br>Clubs | New<br>Members | Charter<br>Members | Reinstate<br>Members | Transfer<br>Members | Total<br>Member<br>Added | Total<br>Members<br>Dropped | Gain/<br>Loss<br>Members |
|-----------|--------------|------------------|------------------------|----------------|--------------------|----------------------|---------------------|--------------------------|-----------------------------|--------------------------|
| 2019-2020 | 4            | 4                | 0                      | 152            | 92                 | 25                   | 14                  | 283                      | 269                         | 14                       |
| 2020-2021 | 9            | 3                | 6                      | 182            | 240                | 28                   | 6                   | 456                      | 340                         | 116                      |
| 2021-2022 | 8            | 0                | 8                      | 281            | 238                | 14                   | 13                  | 546                      | 349                         | 197                      |
| 2022-2023 | 6            | 1                | 5                      | 256            | 188                | 35                   | 11                  | 490                      | 431                         | 59                       |
| 2023-2024 | 6            | 3                | 3                      | 255            | 167                | 21                   | 18                  | 461                      | 433                         | 28                       |
| Average   | 7            | 2                | 4                      | 225            | 185                | 25                   | 12                  | 447                      | 364                         | 83                       |