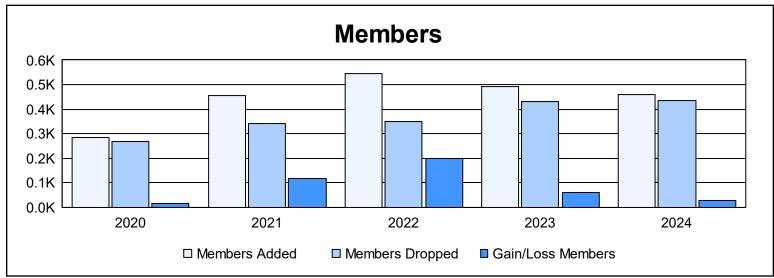

District H 3 As of June 2024 Cumulative

| Year      | New<br>Clubs | Dropped<br>Clubs | Gain/<br>Loss<br>Clubs | New<br>Members | Charter<br>Members | Reinstate<br>Members | Transfer<br>Members | Total<br>Member<br>Added | Total<br>Members<br>Dropped | Gain/<br>Loss<br>Members |
|-----------|--------------|------------------|------------------------|----------------|--------------------|----------------------|---------------------|--------------------------|-----------------------------|--------------------------|
| 2019-2020 | 4            | 4                | 0                      | 152            | 92                 | 25                   | 14                  | 283                      | 269                         | 14                       |
| 2020-2021 | 9            | 3                | 6                      | 182            | 240                | 28                   | 6                   | 456                      | 340                         | 116                      |
| 2021-2022 | 8            | 0                | 8                      | 281            | 238                | 14                   | 13                  | 546                      | 349                         | 197                      |
| 2022-2023 | 6            | 1                | 5                      | 256            | 188                | 35                   | 11                  | 490                      | 431                         | 59                       |
| 2023-2024 | 6            | 3                | 3                      | 255            | 167                | 21                   | 18                  | 461                      | 433                         | 28                       |
| Average   | 7            | 2                | 4                      | 225            | 185                | 25                   | 12                  | 447                      | 364                         | 83                       |