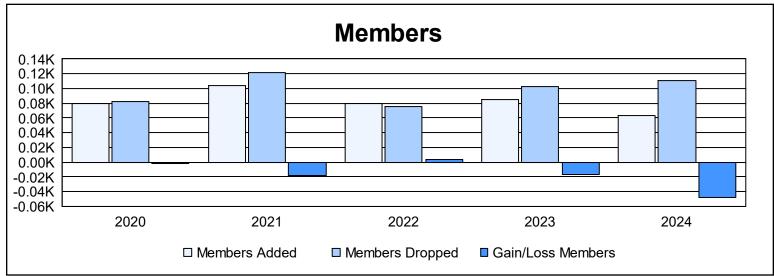

District J 2

As of June 2024 Cumulative

| Year      | New<br>Clubs | Dropped<br>Clubs | Gain/<br>Loss<br>Clubs | New<br>Members | Charter<br>Members | Reinstate<br>Members | Transfer<br>Members | Total<br>Member<br>Added | Total<br>Members<br>Dropped | Gain/<br>Loss<br>Members |
|-----------|--------------|------------------|------------------------|----------------|--------------------|----------------------|---------------------|--------------------------|-----------------------------|--------------------------|
| 2019-2020 | 1            | 2                | -1                     | 47             | 22                 | 7                    | 4                   | 80                       | 82                          | -2                       |
| 2020-2021 | 1            | 0                | 1                      | 55             | 43                 | 3                    | 3                   | 104                      | 122                         | -18                      |
| 2021-2022 | 1            | 0                | 1                      | 48             | 29                 | 1                    | 1                   | 79                       | 75                          | 4                        |
| 2022-2023 | 1            | 1                | 0                      | 55             | 24                 | 2                    | 4                   | 85                       | 102                         | -17                      |
| 2023-2024 | 0            | 1                | -1                     | 59             | 0                  | 0                    | 4                   | 63                       | 111                         | -48                      |
| Average   | 1            | 1                | 0                      | 53             | 24                 | 3                    | 3                   | 82                       | 98                          | -16                      |