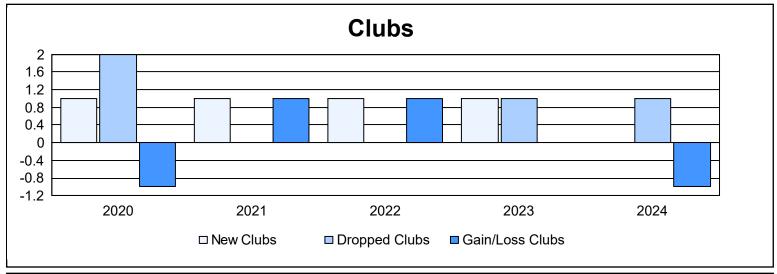

District J 2

As of June 2024 Cumulative

| Year      | New<br>Clubs | Dropped<br>Clubs | Gain/<br>Loss<br>Clubs | New<br>Members | Charter<br>Members | Reinstate<br>Members | Transfer<br>Members | Total<br>Member<br>Added | Total<br>Members<br>Dropped | Gain/<br>Loss<br>Members |
|-----------|--------------|------------------|------------------------|----------------|--------------------|----------------------|---------------------|--------------------------|-----------------------------|--------------------------|
| 2019-2020 | 1            | 2                | -1                     | 47             | 22                 | 7                    | 4                   | 80                       | 82                          | -2                       |
| 2020-2021 | 1            | 0                | 1                      | 55             | 43                 | 3                    | 3                   | 104                      | 122                         | -18                      |
| 2021-2022 | 1            | 0                | 1                      | 48             | 29                 | 1                    | 1                   | 79                       | 75                          | 4                        |
| 2022-2023 | 1            | 1                | 0                      | 55             | 24                 | 2                    | 4                   | 85                       | 102                         | -17                      |
| 2023-2024 | 0            | 1                | -1                     | 59             | 0                  | 0                    | 4                   | 63                       | 111                         | -48                      |
| Average   | 1            | 1                | 0                      | 53             | 24                 | 3                    | 3                   | 82                       | 98                          | -16                      |