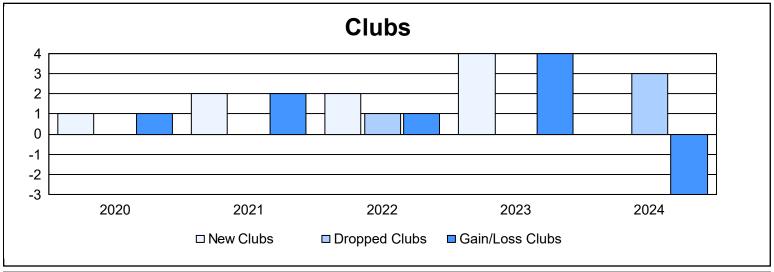

District J 3 As of June 2024 Cumulative

| Year      | New<br>Clubs | Dropped<br>Clubs | Gain/<br>Loss<br>Clubs | New<br>Members | Charter<br>Members | Reinstate<br>Members | Transfer<br>Members | Total<br>Member<br>Added | Total<br>Members<br>Dropped | Gain/<br>Loss<br>Members |
|-----------|--------------|------------------|------------------------|----------------|--------------------|----------------------|---------------------|--------------------------|-----------------------------|--------------------------|
| 2019-2020 | 1            | 0                | 1                      | 47             | 8                  | 5                    | 4                   | 64                       | 184                         | -120                     |
| 2020-2021 | 2            | 0                | 2                      | 153            | 34                 | 9                    | 6                   | 202                      | 124                         | 78                       |
| 2021-2022 | 2            | 1                | 1                      | 188            | 51                 | 7                    | 5                   | 251                      | 207                         | 44                       |
| 2022-2023 | 4            | 0                | 4                      | 111            | 88                 | 5                    | 10                  | 214                      | 214                         | 0                        |
| 2023-2024 | 0            | 3                | -3                     | 108            | 9                  | 3                    | 7                   | 127                      | 150                         | -23                      |
| Average   | 2            | 1                | 1                      | 121            | 38                 | 6                    | 6                   | 172                      | 176                         | -4                       |