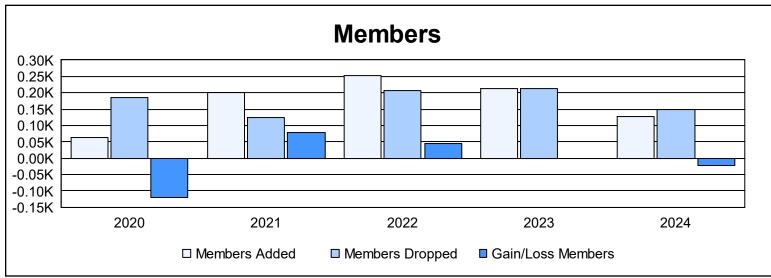

District J 3 As of June 2024 Cumulative

| Year      | New<br>Clubs | Dropped<br>Clubs | Gain/<br>Loss<br>Clubs | New<br>Members | Charter<br>Members | Reinstate<br>Members | Transfer<br>Members | Total<br>Member<br>Added | Total<br>Members<br>Dropped | Gain/<br>Loss<br>Members |
|-----------|--------------|------------------|------------------------|----------------|--------------------|----------------------|---------------------|--------------------------|-----------------------------|--------------------------|
| 2019-2020 | 1            | 0                | 1                      | 47             | 8                  | 5                    | 4                   | 64                       | 184                         | -120                     |
| 2020-2021 | 2            | 0                | 2                      | 153            | 34                 | 9                    | 6                   | 202                      | 124                         | 78                       |
| 2021-2022 | 2            | 1                | 1                      | 188            | 51                 | 7                    | 5                   | 251                      | 207                         | 44                       |
| 2022-2023 | 4            | 0                | 4                      | 111            | 88                 | 5                    | 10                  | 214                      | 214                         | 0                        |
| 2023-2024 | 0            | 3                | -3                     | 108            | 9                  | 3                    | 7                   | 127                      | 150                         | -23                      |
| Average   | 2            | 1                | 1                      | 121            | 38                 | 6                    | 6                   | 172                      | 176                         | -4                       |