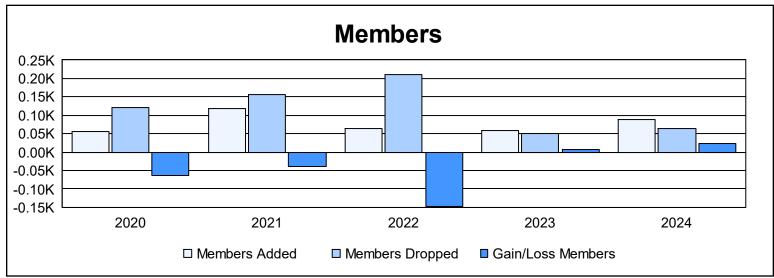

| Year      | New<br>Clubs | Dropped<br>Clubs | Gain/<br>Loss<br>Clubs | New<br>Members | Charter<br>Members | Reinstate<br>Members | Transfer<br>Members | Total<br>Member<br>Added | Total<br>Members<br>Dropped | Gain/<br>Loss<br>Members |
|-----------|--------------|------------------|------------------------|----------------|--------------------|----------------------|---------------------|--------------------------|-----------------------------|--------------------------|
| 2019-2020 | 0            | 1                | -1                     | 33             | 3                  | 19                   | 2                   | 57                       | 120                         | -63                      |
| 2020-2021 | 1            | 4                | -3                     | 85             | 25                 | 1                    | 6                   | 117                      | 155                         | -38                      |
| 2021-2022 | 0            | 6                | -6                     | 46             | 2                  | 14                   | 1                   | 63                       | 211                         | -148                     |
| 2022-2023 | 0            | 0                | 0                      | 58             | 0                  | 0                    | 0                   | 58                       | 51                          | 7                        |
| 2023-2024 | 1            | 0                | 1                      | 58             | 22                 | 3                    | 5                   | 88                       | 65                          | 23                       |
| Average   | 0            | 2                | -2                     | 56             | 10                 | 7                    | 3                   | 77                       | 120                         | -44                      |