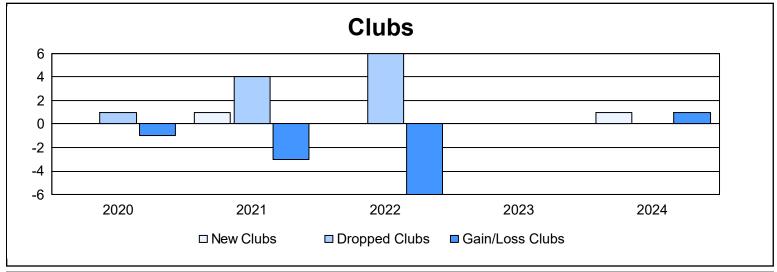

| Year      | New<br>Clubs | Dropped<br>Clubs | Gain/<br>Loss<br>Clubs | New<br>Members | Charter<br>Members | Reinstate<br>Members | Transfer<br>Members | Total<br>Member<br>Added | Total<br>Members<br>Dropped | Gain/<br>Loss<br>Members |
|-----------|--------------|------------------|------------------------|----------------|--------------------|----------------------|---------------------|--------------------------|-----------------------------|--------------------------|
| 2019-2020 | 0            | 1                | -1                     | 33             | 3                  | 19                   | 2                   | 57                       | 120                         | -63                      |
| 2020-2021 | 1            | 4                | -3                     | 85             | 25                 | 1                    | 6                   | 117                      | 155                         | -38                      |
| 2021-2022 | 0            | 6                | -6                     | 46             | 2                  | 14                   | 1                   | 63                       | 211                         | -148                     |
| 2022-2023 | 0            | 0                | 0                      | 58             | 0                  | 0                    | 0                   | 58                       | 51                          | 7                        |
| 2023-2024 | 1            | 0                | 1                      | 58             | 22                 | 3                    | 5                   | 88                       | 65                          | 23                       |
| Average   | 0            | 2                | -2                     | 56             | 10                 | 7                    | 3                   | 77                       | 120                         | -44                      |