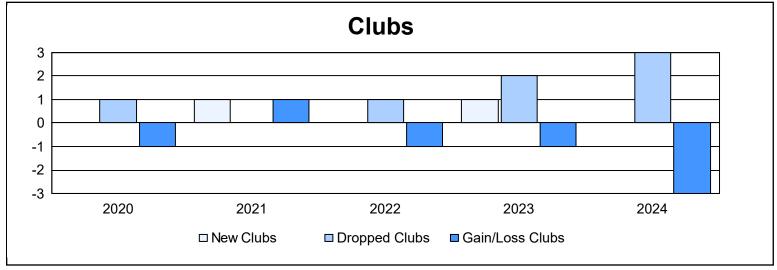

District LA 2

As of June 2024 Cumulative

| Year      | New<br>Clubs | Dropped<br>Clubs | Gain/<br>Loss<br>Clubs | New<br>Members | Charter<br>Members | Reinstate<br>Members | Transfer<br>Members | Total<br>Member<br>Added | Total<br>Members<br>Dropped | Gain/<br>Loss<br>Members |
|-----------|--------------|------------------|------------------------|----------------|--------------------|----------------------|---------------------|--------------------------|-----------------------------|--------------------------|
| 2019-2020 | 0            | 1                | -1                     | 64             | 0                  | 3                    | 0                   | 67                       | 139                         | -72                      |
| 2020-2021 | 1            | 0                | 1                      | 113            | 34                 | 5                    | 1                   | 153                      | 143                         | 10                       |
| 2021-2022 | 0            | 1                | -1                     | 156            | 1                  | 3                    | 12                  | 172                      | 121                         | 51                       |
| 2022-2023 | 1            | 2                | -1                     | 88             | 28                 | 28                   | 1                   | 145                      | 218                         | -73                      |
| 2023-2024 | 0            | 3                | -3                     | 113            | 0                  | 5                    | 4                   | 122                      | 162                         | -40                      |
| Average   | 0            | 1                | -1                     | 107            | 13                 | 9                    | 4                   | 132                      | 157                         | -25                      |