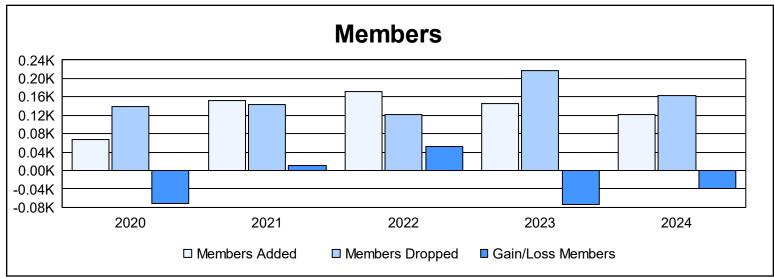

District LA 2

As of June 2024 Cumulative

| Year      | New<br>Clubs | Dropped<br>Clubs | Gain/<br>Loss<br>Clubs | New<br>Members | Charter<br>Members | Reinstate<br>Members | Transfer<br>Members | Total<br>Member<br>Added | Total<br>Members<br>Dropped | Gain/<br>Loss<br>Members |
|-----------|--------------|------------------|------------------------|----------------|--------------------|----------------------|---------------------|--------------------------|-----------------------------|--------------------------|
| 2019-2020 | 0            | 1                | -1                     | 64             | 0                  | 3                    | 0                   | 67                       | 139                         | -72                      |
| 2020-2021 | 1            | 0                | 1                      | 113            | 34                 | 5                    | 1                   | 153                      | 143                         | 10                       |
| 2021-2022 | 0            | 1                | -1                     | 156            | 1                  | 3                    | 12                  | 172                      | 121                         | 51                       |
| 2022-2023 | 1            | 2                | -1                     | 88             | 28                 | 28                   | 1                   | 145                      | 218                         | -73                      |
| 2023-2024 | 0            | 3                | -3                     | 113            | 0                  | 5                    | 4                   | 122                      | 162                         | -40                      |
| Average   | 0            | 1                | -1                     | 107            | 13                 | 9                    | 4                   | 132                      | 157                         | -25                      |