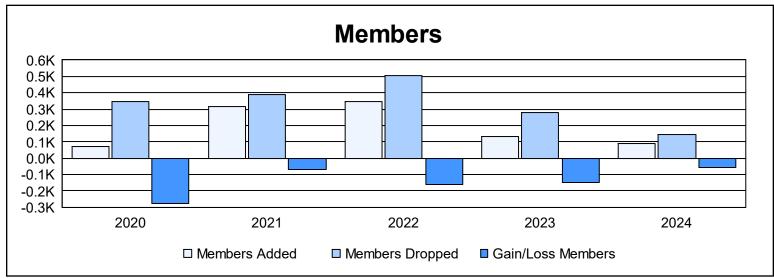

District LA 4 As of June 2024 Cumulative

| Year      | New<br>Clubs | Dropped<br>Clubs | Gain/<br>Loss<br>Clubs | New<br>Members | Charter<br>Members | Reinstate<br>Members | Transfer<br>Members | Total<br>Member<br>Added | Total<br>Members<br>Dropped | Gain/<br>Loss<br>Members |
|-----------|--------------|------------------|------------------------|----------------|--------------------|----------------------|---------------------|--------------------------|-----------------------------|--------------------------|
| 2019-2020 | 0            | 1                | -1                     | 44             | 18                 | 5                    | 5                   | 72                       | 346                         | -274                     |
| 2020-2021 | 3            | 5                | -2                     | 220            | 68                 | 20                   | 8                   | 316                      | 388                         | -72                      |
| 2021-2022 | 1            | 7                | -6                     | 180            | 56                 | 104                  | 5                   | 345                      | 507                         | -162                     |
| 2022-2023 | 1            | 8                | -7                     | 90             | 21                 | 11                   | 9                   | 131                      | 277                         | -146                     |
| 2023-2024 | 0            | 4                | -4                     | 73             | 0                  | 12                   | 2                   | 87                       | 143                         | -56                      |
| Average   | 1            | 5                | -4                     | 121            | 33                 | 30                   | 6                   | 190                      | 332                         | -142                     |