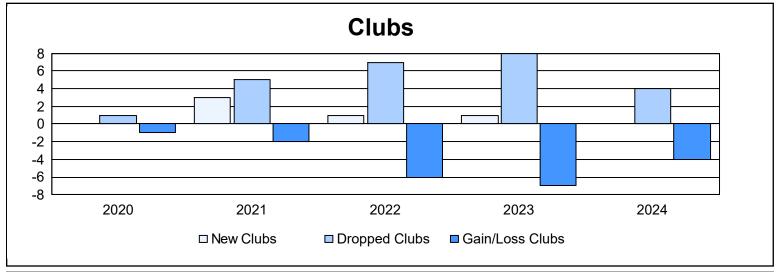

District LA 4 As of June 2024 Cumulative

| Year      | New<br>Clubs | Dropped<br>Clubs | Gain/<br>Loss<br>Clubs | New<br>Members | Charter<br>Members | Reinstate<br>Members | Transfer<br>Members | Total<br>Member<br>Added | Total<br>Members<br>Dropped | Gain/<br>Loss<br>Members |
|-----------|--------------|------------------|------------------------|----------------|--------------------|----------------------|---------------------|--------------------------|-----------------------------|--------------------------|
| 2019-2020 | 0            | 1                | -1                     | 44             | 18                 | 5                    | 5                   | 72                       | 346                         | -274                     |
| 2020-2021 | 3            | 5                | -2                     | 220            | 68                 | 20                   | 8                   | 316                      | 388                         | -72                      |
| 2021-2022 | 1            | 7                | -6                     | 180            | 56                 | 104                  | 5                   | 345                      | 507                         | -162                     |
| 2022-2023 | 1            | 8                | -7                     | 90             | 21                 | 11                   | 9                   | 131                      | 277                         | -146                     |
| 2023-2024 | 0            | 4                | -4                     | 73             | 0                  | 12                   | 2                   | 87                       | 143                         | -56                      |
| Average   | 1            | 5                | -4                     | 121            | 33                 | 30                   | 6                   | 190                      | 332                         | -142                     |