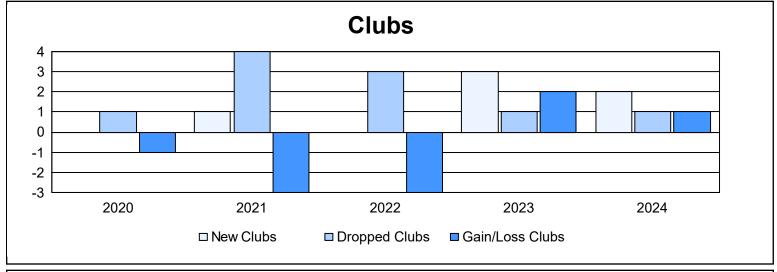

District LA 5 As of June 2024 Cumulative

| Year      | New<br>Clubs | Dropped<br>Clubs | Gain/<br>Loss<br>Clubs | New<br>Members | Charter<br>Members | Reinstate<br>Members | Transfer<br>Members | Total<br>Member<br>Added | Total<br>Members<br>Dropped | Gain/<br>Loss<br>Members |
|-----------|--------------|------------------|------------------------|----------------|--------------------|----------------------|---------------------|--------------------------|-----------------------------|--------------------------|
| 2019-2020 | 0            | 1                | -1                     | 181            | 4                  | 13                   | 18                  | 216                      | 173                         | 43                       |
| 2020-2021 | 1            | 4                | -3                     | 121            | 37                 | 18                   | 2                   | 178                      | 239                         | -61                      |
| 2021-2022 | 0            | 3                | -3                     | 98             | 11                 | 29                   | 1                   | 139                      | 207                         | -68                      |
| 2022-2023 | 3            | 1                | 2                      | 171            | 82                 | 28                   | 1                   | 282                      | 196                         | 86                       |
| 2023-2024 | 2            | 1                | 1                      | 193            | 62                 | 7                    | 11                  | 273                      | 172                         | 101                      |
| Average   | 1            | 2                | -1                     | 153            | 39                 | 19                   | 7                   | 218                      | 197                         | 20                       |