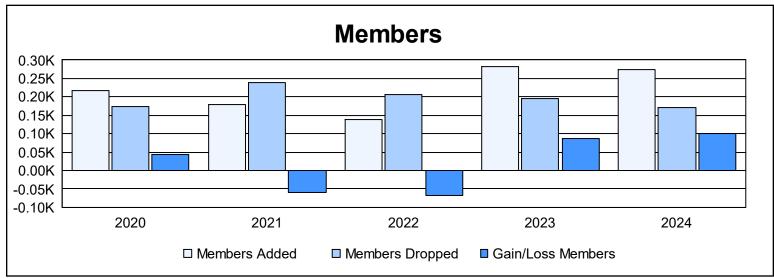

District LA 5 As of June 2024 Cumulative

| Year      | New<br>Clubs | Dropped<br>Clubs | Gain/<br>Loss<br>Clubs | New<br>Members | Charter<br>Members | Reinstate<br>Members | Transfer<br>Members | Total<br>Member<br>Added | Total<br>Members<br>Dropped | Gain/<br>Loss<br>Members |
|-----------|--------------|------------------|------------------------|----------------|--------------------|----------------------|---------------------|--------------------------|-----------------------------|--------------------------|
| 2019-2020 | 0            | 1                | -1                     | 181            | 4                  | 13                   | 18                  | 216                      | 173                         | 43                       |
| 2020-2021 | 1            | 4                | -3                     | 121            | 37                 | 18                   | 2                   | 178                      | 239                         | -61                      |
| 2021-2022 | 0            | 3                | -3                     | 98             | 11                 | 29                   | 1                   | 139                      | 207                         | -68                      |
| 2022-2023 | 3            | 1                | 2                      | 171            | 82                 | 28                   | 1                   | 282                      | 196                         | 86                       |
| 2023-2024 | 2            | 1                | 1                      | 193            | 62                 | 7                    | 11                  | 273                      | 172                         | 101                      |
| Average   | 1            | 2                | -1                     | 153            | 39                 | 19                   | 7                   | 218                      | 197                         | 20                       |