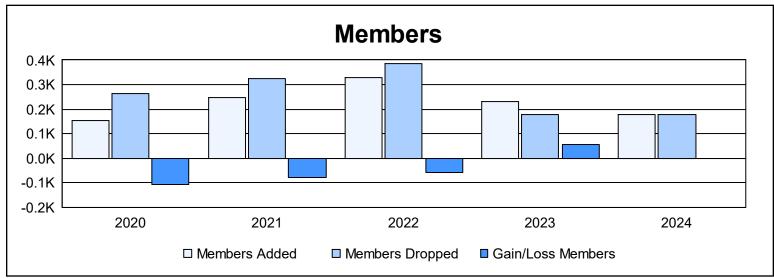

| Year      | New<br>Clubs | Dropped<br>Clubs | Gain/<br>Loss<br>Clubs | New<br>Members | Charter<br>Members | Reinstate<br>Members | Transfer<br>Members | Total<br>Member<br>Added | Total<br>Members<br>Dropped | Gain/<br>Loss<br>Members |
|-----------|--------------|------------------|------------------------|----------------|--------------------|----------------------|---------------------|--------------------------|-----------------------------|--------------------------|
| 2019-2020 | 1            | 1                | 0                      | 89             | 44                 | 14                   | 8                   | 155                      | 262                         | -107                     |
| 2020-2021 | 1            | 5                | -4                     | 177            | 59                 | 10                   | 2                   | 248                      | 326                         | -78                      |
| 2021-2022 | 3            | 8                | -5                     | 142            | 113                | 69                   | 5                   | 329                      | 387                         | -58                      |
| 2022-2023 | 3            | 0                | 3                      | 135            | 81                 | 10                   | 5                   | 231                      | 177                         | 54                       |
| 2023-2024 | 1            | 1                | 0                      | 147            | 22                 | 7                    | 3                   | 179                      | 179                         | 0                        |
| Average   | 2            | 3                | -1                     | 138            | 64                 | 22                   | 5                   | 228                      | 266                         | -38                      |