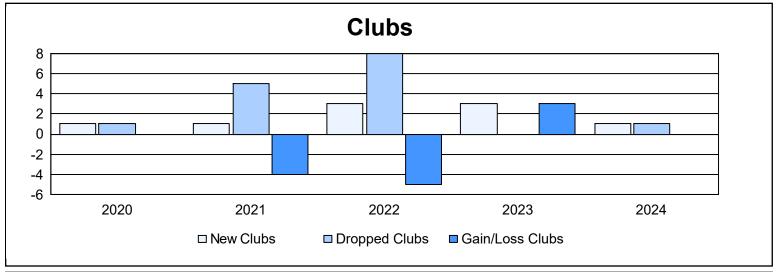

| Year      | New<br>Clubs | Dropped<br>Clubs | Gain/<br>Loss<br>Clubs | New<br>Members | Charter<br>Members | Reinstate<br>Members | Transfer<br>Members | Total<br>Member<br>Added | Total<br>Members<br>Dropped | Gain/<br>Loss<br>Members |
|-----------|--------------|------------------|------------------------|----------------|--------------------|----------------------|---------------------|--------------------------|-----------------------------|--------------------------|
| 2019-2020 | 1            | 1                | 0                      | 89             | 44                 | 14                   | 8                   | 155                      | 262                         | -107                     |
| 2020-2021 | 1            | 5                | -4                     | 177            | 59                 | 10                   | 2                   | 248                      | 326                         | -78                      |
| 2021-2022 | 3            | 8                | -5                     | 142            | 113                | 69                   | 5                   | 329                      | 387                         | -58                      |
| 2022-2023 | 3            | 0                | 3                      | 135            | 81                 | 10                   | 5                   | 231                      | 177                         | 54                       |
| 2023-2024 | 1            | 1                | 0                      | 147            | 22                 | 7                    | 3                   | 179                      | 179                         | 0                        |
| Average   | 2            | 3                | -1                     | 138            | 64                 | 22                   | 5                   | 228                      | 266                         | -38                      |