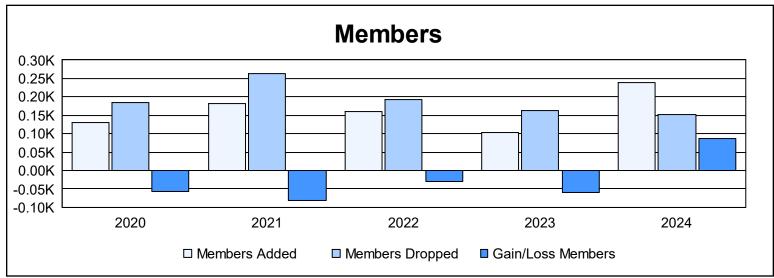

District LB 3 As of June 2024 Cumulative

| Year      | New<br>Clubs | Dropped<br>Clubs | Gain/<br>Loss<br>Clubs | New<br>Members | Charter<br>Members | Reinstate<br>Members | Transfer<br>Members | Total<br>Member<br>Added | Total<br>Members<br>Dropped | Gain/<br>Loss<br>Members |
|-----------|--------------|------------------|------------------------|----------------|--------------------|----------------------|---------------------|--------------------------|-----------------------------|--------------------------|
| 2019-2020 | 0            | 1                | -1                     | 121            | 3                  | 2                    | 3                   | 129                      | 185                         | -56                      |
| 2020-2021 | 1            | 2                | -1                     | 97             | 33                 | 52                   | 0                   | 182                      | 263                         | -81                      |
| 2021-2022 | 0            | 1                | -1                     | 116            | 7                  | 35                   | 3                   | 161                      | 192                         | -31                      |
| 2022-2023 | 0            | 1                | -1                     | 93             | 0                  | 6                    | 4                   | 103                      | 163                         | -60                      |
| 2023-2024 | 0            | 1                | -1                     | 223            | 0                  | 9                    | 6                   | 238                      | 152                         | 86                       |
| Average   | 0            | 1                | -1                     | 130            | 9                  | 21                   | 3                   | 163                      | 191                         | -28                      |