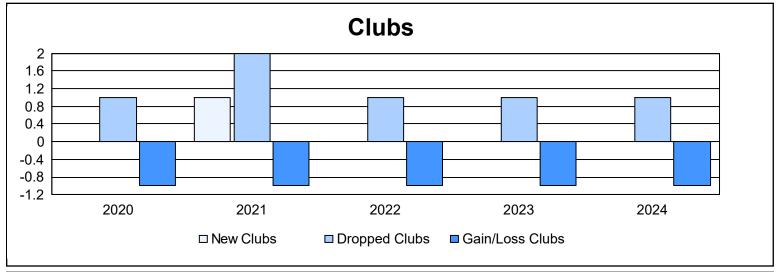

District LB 3 As of June 2024 Cumulative

| Year      | New<br>Clubs | Dropped<br>Clubs | Gain/<br>Loss<br>Clubs | New<br>Members | Charter<br>Members | Reinstate<br>Members | Transfer<br>Members | Total<br>Member<br>Added | Total<br>Members<br>Dropped | Gain/<br>Loss<br>Members |
|-----------|--------------|------------------|------------------------|----------------|--------------------|----------------------|---------------------|--------------------------|-----------------------------|--------------------------|
| 2019-2020 | 0            | 1                | -1                     | 121            | 3                  | 2                    | 3                   | 129                      | 185                         | -56                      |
| 2020-2021 | 1            | 2                | -1                     | 97             | 33                 | 52                   | 0                   | 182                      | 263                         | -81                      |
| 2021-2022 | 0            | 1                | -1                     | 116            | 7                  | 35                   | 3                   | 161                      | 192                         | -31                      |
| 2022-2023 | 0            | 1                | -1                     | 93             | 0                  | 6                    | 4                   | 103                      | 163                         | -60                      |
| 2023-2024 | 0            | 1                | -1                     | 223            | 0                  | 9                    | 6                   | 238                      | 152                         | 86                       |
| Average   | 0            | 1                | -1                     | 130            | 9                  | 21                   | 3                   | 163                      | 191                         | -28                      |