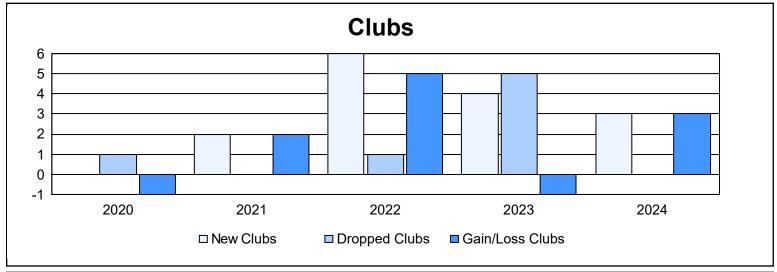

District LB 4 As of June 2024 Cumulative

| Year      | New<br>Clubs | Dropped<br>Clubs | Gain/<br>Loss<br>Clubs | New<br>Members | Charter<br>Members | Reinstate<br>Members | Transfer<br>Members | Total<br>Member<br>Added | Total<br>Members<br>Dropped | Gain/<br>Loss<br>Members |
|-----------|--------------|------------------|------------------------|----------------|--------------------|----------------------|---------------------|--------------------------|-----------------------------|--------------------------|
| 2019-2020 | 0            | 1                | -1                     | 134            | 5                  | 21                   | 11                  | 171                      | 336                         | -165                     |
| 2020-2021 | 2            | 0                | 2                      | 190            | 56                 | 9                    | 11                  | 266                      | 236                         | 30                       |
| 2021-2022 | 6            | 1                | 5                      | 221            | 212                | 71                   | 13                  | 517                      | 328                         | 189                      |
| 2022-2023 | 4            | 5                | -1                     | 171            | 104                | 10                   | 11                  | 296                      | 434                         | -138                     |
| 2023-2024 | 3            | 0                | 3                      | 253            | 65                 | 11                   | 12                  | 341                      | 236                         | 105                      |
| Average   | 3            | 1                | 2                      | 194            | 88                 | 24                   | 12                  | 318                      | 314                         | 4                        |