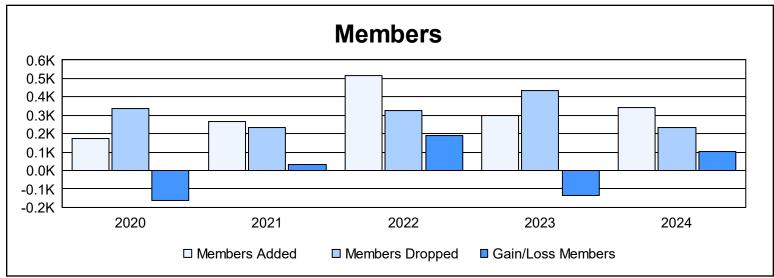

District LB 4 As of June 2024 Cumulative

| Year      | New<br>Clubs | Dropped<br>Clubs | Gain/<br>Loss<br>Clubs | New<br>Members | Charter<br>Members | Reinstate<br>Members | Transfer<br>Members | Total<br>Member<br>Added | Total<br>Members<br>Dropped | Gain/<br>Loss<br>Members |
|-----------|--------------|------------------|------------------------|----------------|--------------------|----------------------|---------------------|--------------------------|-----------------------------|--------------------------|
| 2019-2020 | 0            | 1                | -1                     | 134            | 5                  | 21                   | 11                  | 171                      | 336                         | -165                     |
| 2020-2021 | 2            | 0                | 2                      | 190            | 56                 | 9                    | 11                  | 266                      | 236                         | 30                       |
| 2021-2022 | 6            | 1                | 5                      | 221            | 212                | 71                   | 13                  | 517                      | 328                         | 189                      |
| 2022-2023 | 4            | 5                | -1                     | 171            | 104                | 10                   | 11                  | 296                      | 434                         | -138                     |
| 2023-2024 | 3            | 0                | 3                      | 253            | 65                 | 11                   | 12                  | 341                      | 236                         | 105                      |
| Average   | 3            | 1                | 2                      | 194            | 88                 | 24                   | 12                  | 318                      | 314                         | 4                        |