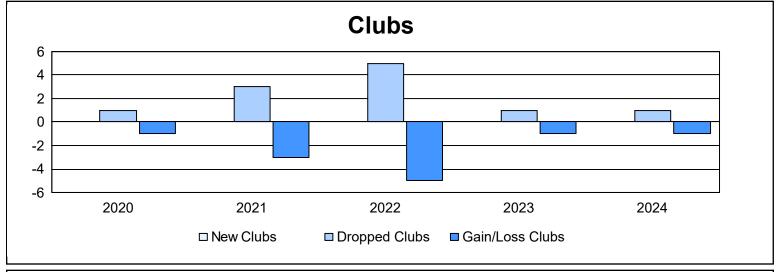

District LC 11 As of June 2024 Cumulative

| Year      | New<br>Clubs | Dropped<br>Clubs | Gain/<br>Loss<br>Clubs | New<br>Members | Charter<br>Members | Reinstate<br>Members | Transfer<br>Members | Total<br>Member<br>Added | Total<br>Members<br>Dropped | Gain/<br>Loss<br>Members |
|-----------|--------------|------------------|------------------------|----------------|--------------------|----------------------|---------------------|--------------------------|-----------------------------|--------------------------|
| 2019-2020 | 0            | 1                | -1                     | 67             | 1                  | 4                    | 0                   | 72                       | 228                         | -156                     |
| 2020-2021 | 0            | 3                | -3                     | 103            | 11                 | 55                   | 3                   | 172                      | 289                         | -117                     |
| 2021-2022 | 0            | 5                | -5                     | 95             | 14                 | 10                   | 5                   | 124                      | 260                         | -136                     |
| 2022-2023 | 0            | 1                | -1                     | 151            | 8                  | 14                   | 5                   | 178                      | 134                         | 44                       |
| 2023-2024 | 0            | 1                | -1                     | 141            | 1                  | 2                    | 1                   | 145                      | 135                         | 10                       |
| Average   | 0            | 2                | -2                     | 111            | 7                  | 17                   | 3                   | 138                      | 209                         | -71                      |