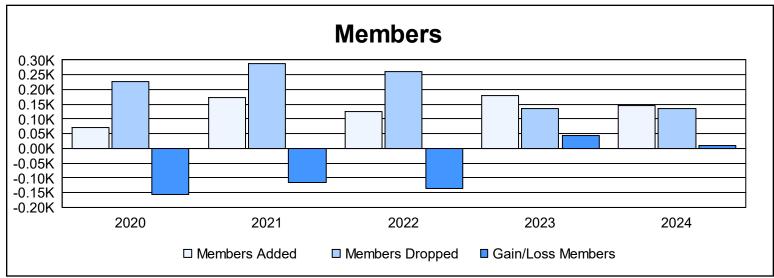

District LC 11 As of June 2024 Cumulative

| Year      | New<br>Clubs | Dropped<br>Clubs | Gain/<br>Loss<br>Clubs | New<br>Members | Charter<br>Members | Reinstate<br>Members | Transfer<br>Members | Total<br>Member<br>Added | Total<br>Members<br>Dropped | Gain/<br>Loss<br>Members |
|-----------|--------------|------------------|------------------------|----------------|--------------------|----------------------|---------------------|--------------------------|-----------------------------|--------------------------|
| 2019-2020 | 0            | 1                | -1                     | 67             | 1                  | 4                    | 0                   | 72                       | 228                         | -156                     |
| 2020-2021 | 0            | 3                | -3                     | 103            | 11                 | 55                   | 3                   | 172                      | 289                         | -117                     |
| 2021-2022 | 0            | 5                | -5                     | 95             | 14                 | 10                   | 5                   | 124                      | 260                         | -136                     |
| 2022-2023 | 0            | 1                | -1                     | 151            | 8                  | 14                   | 5                   | 178                      | 134                         | 44                       |
| 2023-2024 | 0            | 1                | -1                     | 141            | 1                  | 2                    | 1                   | 145                      | 135                         | 10                       |
| Average   | 0            | 2                | -2                     | 111            | 7                  | 17                   | 3                   | 138                      | 209                         | -71                      |