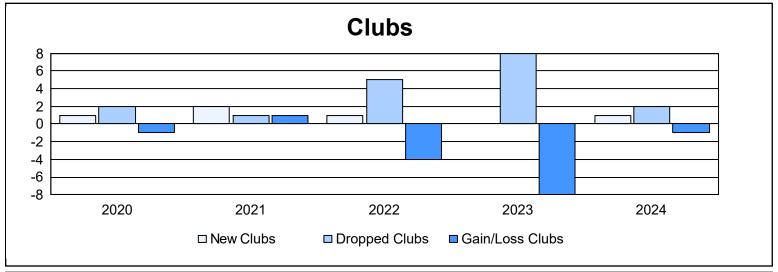

District LC 12 As of June 2024 Cumulative

| Year      | New<br>Clubs | Dropped<br>Clubs | Gain/<br>Loss<br>Clubs | New<br>Members | Charter<br>Members | Reinstate<br>Members | Transfer<br>Members | Total<br>Member<br>Added | Total<br>Members<br>Dropped | Gain/<br>Loss<br>Members |
|-----------|--------------|------------------|------------------------|----------------|--------------------|----------------------|---------------------|--------------------------|-----------------------------|--------------------------|
| 2019-2020 | 1            | 2                | -1                     | 86             | 35                 | 35                   | 1                   | 157                      | 251                         | -94                      |
| 2020-2021 | 2            | 1                | 1                      | 165            | 50                 | 22                   | 6                   | 243                      | 231                         | 12                       |
| 2021-2022 | 1            | 5                | -4                     | 121            | 24                 | 58                   | 6                   | 209                      | 366                         | -157                     |
| 2022-2023 | 0            | 8                | -8                     | 101            | 8                  | 20                   | 11                  | 140                      | 228                         | -88                      |
| 2023-2024 | 1            | 2                | -1                     | 124            | 21                 | 55                   | 2                   | 202                      | 220                         | -18                      |
| Average   | 1            | 4                | -3                     | 119            | 28                 | 38                   | 5                   | 190                      | 259                         | -69                      |