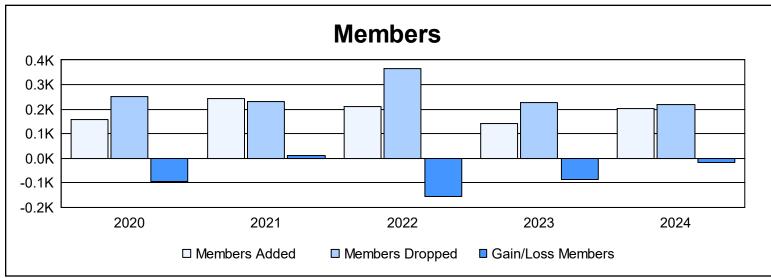

District LC 12 As of June 2024 Cumulative

| Year      | New<br>Clubs | Dropped<br>Clubs | Gain/<br>Loss<br>Clubs | New<br>Members | Charter<br>Members | Reinstate<br>Members | Transfer<br>Members | Total<br>Member<br>Added | Total<br>Members<br>Dropped | Gain/<br>Loss<br>Members |
|-----------|--------------|------------------|------------------------|----------------|--------------------|----------------------|---------------------|--------------------------|-----------------------------|--------------------------|
| 2019-2020 | 1            | 2                | -1                     | 86             | 35                 | 35                   | 1                   | 157                      | 251                         | -94                      |
| 2020-2021 | 2            | 1                | 1                      | 165            | 50                 | 22                   | 6                   | 243                      | 231                         | 12                       |
| 2021-2022 | 1            | 5                | -4                     | 121            | 24                 | 58                   | 6                   | 209                      | 366                         | -157                     |
| 2022-2023 | 0            | 8                | -8                     | 101            | 8                  | 20                   | 11                  | 140                      | 228                         | -88                      |
| 2023-2024 | 1            | 2                | -1                     | 124            | 21                 | 55                   | 2                   | 202                      | 220                         | -18                      |
| Average   | 1            | 4                | -3                     | 119            | 28                 | 38                   | 5                   | 190                      | 259                         | -69                      |