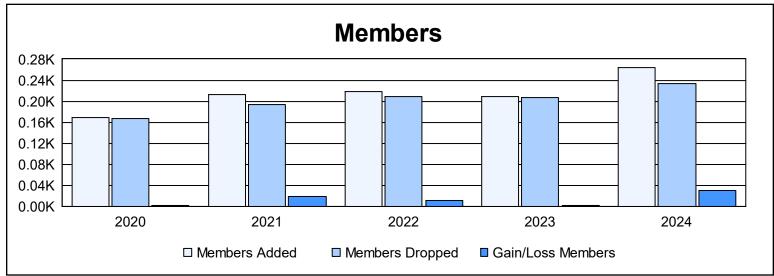

District LC 3 As of June 2024 Cumulative

| Year      | New<br>Clubs | Dropped<br>Clubs | Gain/<br>Loss<br>Clubs | New<br>Members | Charter<br>Members | Reinstate<br>Members | Transfer<br>Members | Total<br>Member<br>Added | Total<br>Members<br>Dropped | Gain/<br>Loss<br>Members |
|-----------|--------------|------------------|------------------------|----------------|--------------------|----------------------|---------------------|--------------------------|-----------------------------|--------------------------|
| 2019-2020 | 1            | 3                | -2                     | 136            | 24                 | 4                    | 4                   | 168                      | 166                         | 2                        |
| 2020-2021 | 3            | 2                | 1                      | 113            | 93                 | 3                    | 3                   | 212                      | 193                         | 19                       |
| 2021-2022 | 1            | 1                | 0                      | 185            | 26                 | 4                    | 4                   | 219                      | 208                         | 11                       |
| 2022-2023 | 2            | 3                | -1                     | 119            | 67                 | 16                   | 6                   | 208                      | 206                         | 2                        |
| 2023-2024 | 3            | 1                | 2                      | 146            | 71                 | 14                   | 33                  | 264                      | 234                         | 30                       |
| Average   | 2            | 2                | 0                      | 140            | 56                 | 8                    | 10                  | 214                      | 201                         | 13                       |