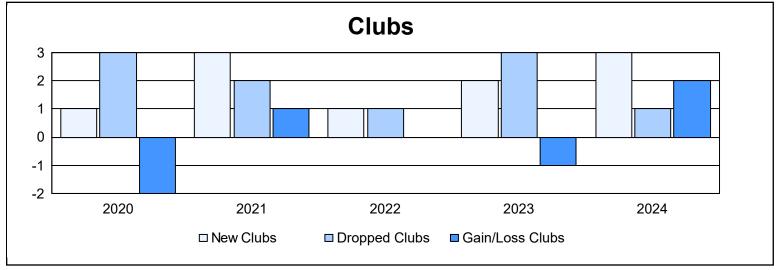

District LC 3 As of June 2024 Cumulative

| Year      | New<br>Clubs | Dropped<br>Clubs | Gain/<br>Loss<br>Clubs | New<br>Members | Charter<br>Members | Reinstate<br>Members | Transfer<br>Members | Total<br>Member<br>Added | Total<br>Members<br>Dropped | Gain/<br>Loss<br>Members |
|-----------|--------------|------------------|------------------------|----------------|--------------------|----------------------|---------------------|--------------------------|-----------------------------|--------------------------|
| 2019-2020 | 1            | 3                | -2                     | 136            | 24                 | 4                    | 4                   | 168                      | 166                         | 2                        |
| 2020-2021 | 3            | 2                | 1                      | 113            | 93                 | 3                    | 3                   | 212                      | 193                         | 19                       |
| 2021-2022 | 1            | 1                | 0                      | 185            | 26                 | 4                    | 4                   | 219                      | 208                         | 11                       |
| 2022-2023 | 2            | 3                | -1                     | 119            | 67                 | 16                   | 6                   | 208                      | 206                         | 2                        |
| 2023-2024 | 3            | 1                | 2                      | 146            | 71                 | 14                   | 33                  | 264                      | 234                         | 30                       |
| Average   | 2            | 2                | 0                      | 140            | 56                 | 8                    | 10                  | 214                      | 201                         | 13                       |