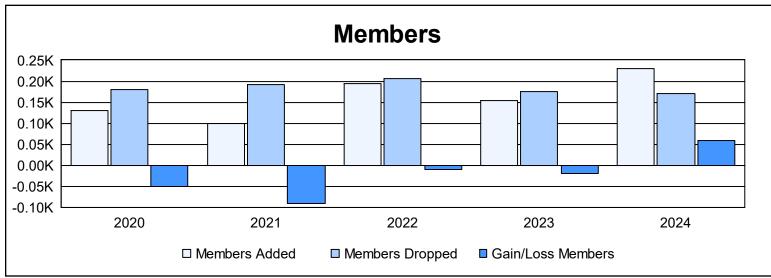

District LC 6 As of June 2024 Cumulative

| Year      | New<br>Clubs | Dropped<br>Clubs | Gain/<br>Loss<br>Clubs | New<br>Members | Charter<br>Members | Reinstate<br>Members | Transfer<br>Members | Total<br>Member<br>Added | Total<br>Members<br>Dropped | Gain/<br>Loss<br>Members |
|-----------|--------------|------------------|------------------------|----------------|--------------------|----------------------|---------------------|--------------------------|-----------------------------|--------------------------|
| 2019-2020 | 2            | 0                | 2                      | 61             | 44                 | 6                    | 18                  | 129                      | 180                         | -51                      |
| 2020-2021 | 0            | 4                | -4                     | 94             | 0                  | 3                    | 3                   | 100                      | 191                         | -91                      |
| 2021-2022 | 0            | 2                | -2                     | 172            | 3                  | 14                   | 6                   | 195                      | 206                         | -11                      |
| 2022-2023 | 0            | 0                | 0                      | 131            | 0                  | 20                   | 3                   | 154                      | 174                         | -20                      |
| 2023-2024 | 0            | 1                | -1                     | 210            | 0                  | 10                   | 9                   | 229                      | 170                         | 59                       |
| Average   | 0            | 1                | -1                     | 134            | 9                  | 11                   | 8                   | 161                      | 184                         | -23                      |