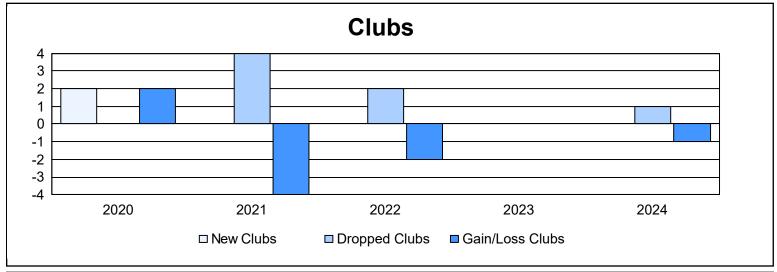

District LC 6 As of June 2024 Cumulative

| Year      | New<br>Clubs | Dropped<br>Clubs | Gain/<br>Loss<br>Clubs | New<br>Members | Charter<br>Members | Reinstate<br>Members | Transfer<br>Members | Total<br>Member<br>Added | Total<br>Members<br>Dropped | Gain/<br>Loss<br>Members |
|-----------|--------------|------------------|------------------------|----------------|--------------------|----------------------|---------------------|--------------------------|-----------------------------|--------------------------|
| 2019-2020 | 2            | 0                | 2                      | 61             | 44                 | 6                    | 18                  | 129                      | 180                         | -51                      |
| 2020-2021 | 0            | 4                | -4                     | 94             | 0                  | 3                    | 3                   | 100                      | 191                         | -91                      |
| 2021-2022 | 0            | 2                | -2                     | 172            | 3                  | 14                   | 6                   | 195                      | 206                         | -11                      |
| 2022-2023 | 0            | 0                | 0                      | 131            | 0                  | 20                   | 3                   | 154                      | 174                         | -20                      |
| 2023-2024 | 0            | 1                | -1                     | 210            | 0                  | 10                   | 9                   | 229                      | 170                         | 59                       |
| Average   | 0            | 1                | -1                     | 134            | 9                  | 11                   | 8                   | 161                      | 184                         | -23                      |