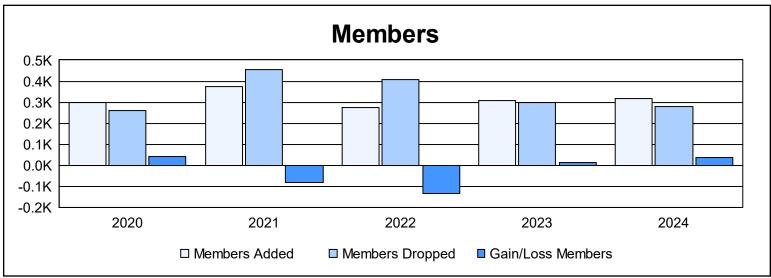

District LC 8 As of June 2024 Cumulative

| Year      | New<br>Clubs | Dropped<br>Clubs | Gain/<br>Loss<br>Clubs | New<br>Members | Charter<br>Members | Reinstate<br>Members | Transfer<br>Members | Total<br>Member<br>Added | Total<br>Members<br>Dropped | Gain/<br>Loss<br>Members |
|-----------|--------------|------------------|------------------------|----------------|--------------------|----------------------|---------------------|--------------------------|-----------------------------|--------------------------|
| 2019-2020 | 2            | 0                | 2                      | 223            | 57                 | 17                   | 2                   | 299                      | 258                         | 41                       |
| 2020-2021 | 4            | 1                | 3                      | 220            | 127                | 20                   | 5                   | 372                      | 454                         | -82                      |
| 2021-2022 | 1            | 2                | -1                     | 208            | 36                 | 21                   | 10                  | 275                      | 407                         | -132                     |
| 2022-2023 | 1            | 2                | -1                     | 244            | 25                 | 34                   | 6                   | 309                      | 298                         | 11                       |
| 2023-2024 | 1            | 2                | -1                     | 279            | 26                 | 8                    | 3                   | 316                      | 278                         | 38                       |
| Average   | 2            | 1                | 0                      | 235            | 54                 | 20                   | 5                   | 314                      | 339                         | -25                      |