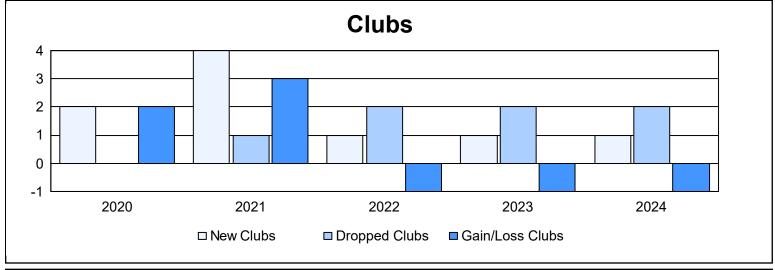

District LC 8 As of June 2024 Cumulative

| Year      | New<br>Clubs | Dropped<br>Clubs | Gain/<br>Loss<br>Clubs | New<br>Members | Charter<br>Members | Reinstate<br>Members | Transfer<br>Members | Total<br>Member<br>Added | Total<br>Members<br>Dropped | Gain/<br>Loss<br>Members |
|-----------|--------------|------------------|------------------------|----------------|--------------------|----------------------|---------------------|--------------------------|-----------------------------|--------------------------|
| 2019-2020 | 2            | 0                | 2                      | 223            | 57                 | 17                   | 2                   | 299                      | 258                         | 41                       |
| 2020-2021 | 4            | 1                | 3                      | 220            | 127                | 20                   | 5                   | 372                      | 454                         | -82                      |
| 2021-2022 | 1            | 2                | -1                     | 208            | 36                 | 21                   | 10                  | 275                      | 407                         | -132                     |
| 2022-2023 | 1            | 2                | -1                     | 244            | 25                 | 34                   | 6                   | 309                      | 298                         | 11                       |
| 2023-2024 | 1            | 2                | -1                     | 279            | 26                 | 8                    | 3                   | 316                      | 278                         | 38                       |
| Average   | 2            | 1                | 0                      | 235            | 54                 | 20                   | 5                   | 314                      | 339                         | -25                      |