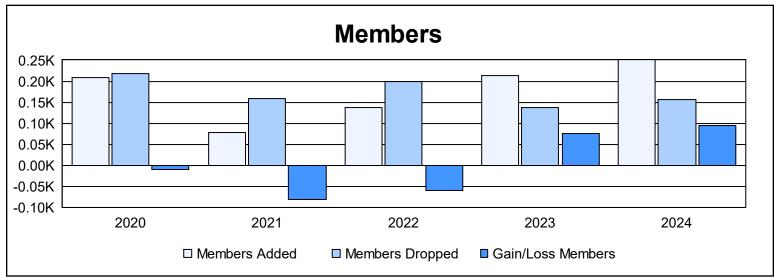

District LD 2 As of June 2024 Cumulative

| Year      | Clubs | Dropped<br>Clubs | Gain/<br>Loss<br>Clubs | New<br>Members | Charter<br>Members | Reinstate<br>Members | Transfer<br>Members | Total<br>Member<br>Added | Total<br>Members<br>Dropped | Gain/<br>Loss<br>Members |
|-----------|-------|------------------|------------------------|----------------|--------------------|----------------------|---------------------|--------------------------|-----------------------------|--------------------------|
| 2019-2020 | 0     | 3                | -3                     | 189            | 1                  | 3                    | 16                  | 209                      | 218                         | -9                       |
| 2020-2021 | 1     | 3                | -2                     | 44             | 32                 | 1                    | 0                   | 77                       | 158                         | -81                      |
| 2021-2022 | 0     | 1                | -1                     | 102            | 1                  | 27                   | 8                   | 138                      | 199                         | -61                      |
| 2022-2023 | 1     | 0                | 1                      | 171            | 34                 | 3                    | 4                   | 212                      | 136                         | 76                       |
| 2023-2024 | 2     | 1                | 1                      | 169            | 50                 | 29                   | 2                   | 250                      | 155                         | 95                       |
| Average   | 1     | 2                | -1                     | 135            | 24                 | 13                   | 6                   | 177                      | 173                         | 4                        |