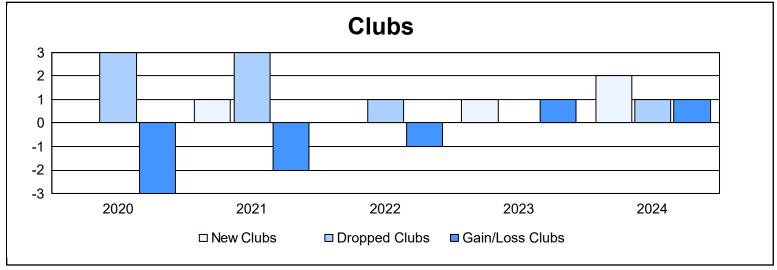

District LD 2 As of June 2024 Cumulative

| Year      | Clubs | Dropped<br>Clubs | Gain/<br>Loss<br>Clubs | New<br>Members | Charter<br>Members | Reinstate<br>Members | Transfer<br>Members | Total<br>Member<br>Added | Total<br>Members<br>Dropped | Gain/<br>Loss<br>Members |
|-----------|-------|------------------|------------------------|----------------|--------------------|----------------------|---------------------|--------------------------|-----------------------------|--------------------------|
| 2019-2020 | 0     | 3                | -3                     | 189            | 1                  | 3                    | 16                  | 209                      | 218                         | -9                       |
| 2020-2021 | 1     | 3                | -2                     | 44             | 32                 | 1                    | 0                   | 77                       | 158                         | -81                      |
| 2021-2022 | 0     | 1                | -1                     | 102            | 1                  | 27                   | 8                   | 138                      | 199                         | -61                      |
| 2022-2023 | 1     | 0                | 1                      | 171            | 34                 | 3                    | 4                   | 212                      | 136                         | 76                       |
| 2023-2024 | 2     | 1                | 1                      | 169            | 50                 | 29                   | 2                   | 250                      | 155                         | 95                       |
| Average   | 1     | 2                | -1                     | 135            | 24                 | 13                   | 6                   | 177                      | 173                         | 4                        |