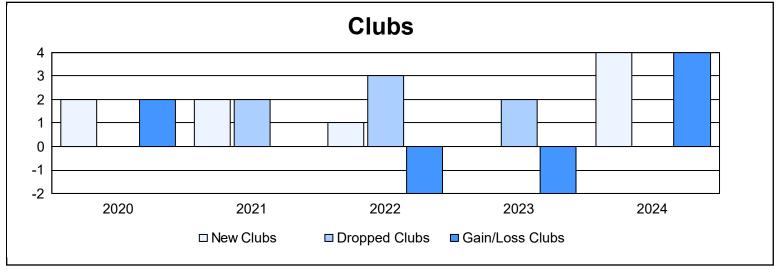

District LD 4 As of June 2024 Cumulative

| Year      | New<br>Clubs | Dropped<br>Clubs | Gain/<br>Loss<br>Clubs | New<br>Members | Charter<br>Members | Reinstate<br>Members | Transfer<br>Members | Total<br>Member<br>Added | Total<br>Members<br>Dropped | Gain/<br>Loss<br>Members |
|-----------|--------------|------------------|------------------------|----------------|--------------------|----------------------|---------------------|--------------------------|-----------------------------|--------------------------|
| 2019-2020 | 2            | 0                | 2                      | 278            | 54                 | 5                    | 12                  | 349                      | 225                         | 124                      |
| 2020-2021 | 2            | 2                | 0                      | 132            | 78                 | 32                   | 2                   | 244                      | 358                         | -114                     |
| 2021-2022 | 1            | 3                | -2                     | 202            | 28                 | 47                   | 1                   | 278                      | 375                         | -97                      |
| 2022-2023 | 0            | 2                | -2                     | 203            | 1                  | 5                    | 3                   | 212                      | 212                         | 0                        |
| 2023-2024 | 4            | 0                | 4                      | 283            | 144                | 12                   | 20                  | 459                      | 245                         | 214                      |
| Average   | 2            | 1                | 0                      | 220            | 61                 | 20                   | 8                   | 308                      | 283                         | 25                       |