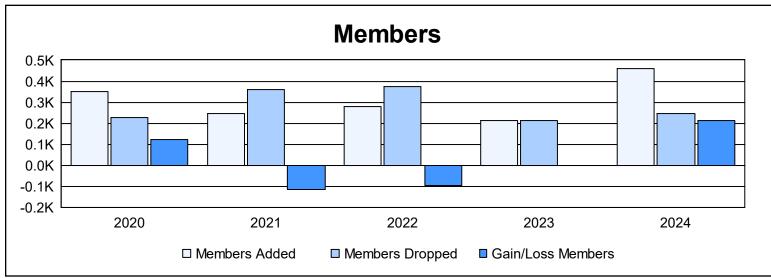

District LD 4 As of June 2024 Cumulative

| Year      | New<br>Clubs | Dropped<br>Clubs | Gain/<br>Loss<br>Clubs | New<br>Members | Charter<br>Members | Reinstate<br>Members | Transfer<br>Members | Total<br>Member<br>Added | Total<br>Members<br>Dropped | Gain/<br>Loss<br>Members |
|-----------|--------------|------------------|------------------------|----------------|--------------------|----------------------|---------------------|--------------------------|-----------------------------|--------------------------|
| 2019-2020 | 2            | 0                | 2                      | 278            | 54                 | 5                    | 12                  | 349                      | 225                         | 124                      |
| 2020-2021 | 2            | 2                | 0                      | 132            | 78                 | 32                   | 2                   | 244                      | 358                         | -114                     |
| 2021-2022 | 1            | 3                | -2                     | 202            | 28                 | 47                   | 1                   | 278                      | 375                         | -97                      |
| 2022-2023 | 0            | 2                | -2                     | 203            | 1                  | 5                    | 3                   | 212                      | 212                         | 0                        |
| 2023-2024 | 4            | 0                | 4                      | 283            | 144                | 12                   | 20                  | 459                      | 245                         | 214                      |
| Average   | 2            | 1                | 0                      | 220            | 61                 | 20                   | 8                   | 308                      | 283                         | 25                       |