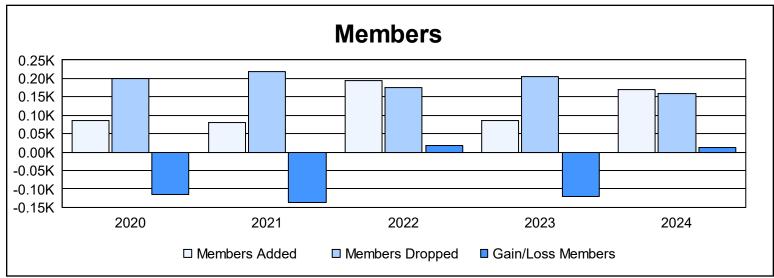

District LD 9 As of June 2024 Cumulative

| Year      | New<br>Clubs | Dropped<br>Clubs | Gain/<br>Loss<br>Clubs | New<br>Members | Charter<br>Members | Reinstate<br>Members | Transfer<br>Members | Total<br>Member<br>Added | Total<br>Members<br>Dropped | Gain/<br>Loss<br>Members |
|-----------|--------------|------------------|------------------------|----------------|--------------------|----------------------|---------------------|--------------------------|-----------------------------|--------------------------|
| 2019-2020 | 0            | 2                | -2                     | 80             | 0                  | 6                    | 0                   | 86                       | 200                         | -114                     |
| 2020-2021 | 0            | 2                | -2                     | 71             | 0                  | 6                    | 4                   | 81                       | 218                         | -137                     |
| 2021-2022 | 0            | 2                | -2                     | 145            | 7                  | 42                   | 1                   | 195                      | 176                         | 19                       |
| 2022-2023 | 0            | 3                | -3                     | 72             | 0                  | 7                    | 6                   | 85                       | 205                         | -120                     |
| 2023-2024 | 0            | 3                | -3                     | 133            | 4                  | 26                   | 8                   | 171                      | 159                         | 12                       |
| Average   | 0            | 2                | -2                     | 100            | 2                  | 17                   | 4                   | 124                      | 192                         | -68                      |