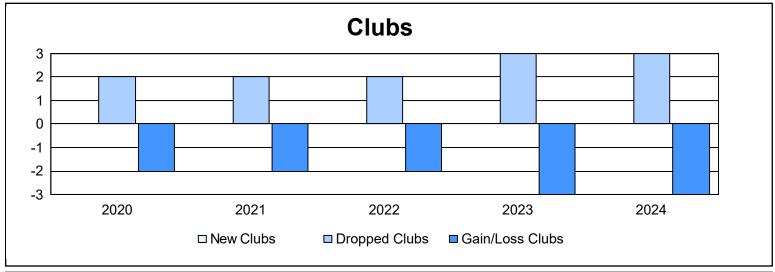

District LD 9 As of June 2024 Cumulative

| Year      | New<br>Clubs | Dropped<br>Clubs | Gain/<br>Loss<br>Clubs | New<br>Members | Charter<br>Members | Reinstate<br>Members | Transfer<br>Members | Total<br>Member<br>Added | Total<br>Members<br>Dropped | Gain/<br>Loss<br>Members |
|-----------|--------------|------------------|------------------------|----------------|--------------------|----------------------|---------------------|--------------------------|-----------------------------|--------------------------|
| 2019-2020 | 0            | 2                | -2                     | 80             | 0                  | 6                    | 0                   | 86                       | 200                         | -114                     |
| 2020-2021 | 0            | 2                | -2                     | 71             | 0                  | 6                    | 4                   | 81                       | 218                         | -137                     |
| 2021-2022 | 0            | 2                | -2                     | 145            | 7                  | 42                   | 1                   | 195                      | 176                         | 19                       |
| 2022-2023 | 0            | 3                | -3                     | 72             | 0                  | 7                    | 6                   | 85                       | 205                         | -120                     |
| 2023-2024 | 0            | 3                | -3                     | 133            | 4                  | 26                   | 8                   | 171                      | 159                         | 12                       |
| Average   | 0            | 2                | -2                     | 100            | 2                  | 17                   | 4                   | 124                      | 192                         | -68                      |