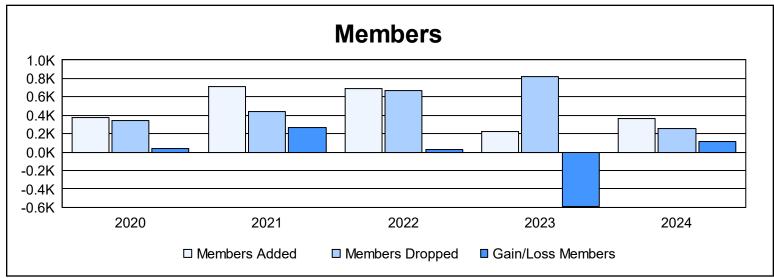

District M 1 As of June 2024 Cumulative

| Year      | New<br>Clubs | Dropped<br>Clubs | Gain/<br>Loss<br>Clubs | New<br>Members | Charter<br>Members | Reinstate<br>Members | Transfer<br>Members | Total<br>Member<br>Added | Total<br>Members<br>Dropped | Gain/<br>Loss<br>Members |
|-----------|--------------|------------------|------------------------|----------------|--------------------|----------------------|---------------------|--------------------------|-----------------------------|--------------------------|
| 2019-2020 | 9            | 3                | 6                      | 146            | 197                | 28                   | 3                   | 374                      | 338                         | 36                       |
| 2020-2021 | 20           | 1                | 19                     | 283            | 394                | 32                   | 0                   | 709                      | 437                         | 272                      |
| 2021-2022 | 12           | 8                | 4                      | 324            | 330                | 30                   | 9                   | 693                      | 663                         | 30                       |
| 2022-2023 | 1            | 25               | -24                    | 89             | 85                 | 38                   | 9                   | 221                      | 816                         | -595                     |
| 2023-2024 | 5            | 2                | 3                      | 177            | 146                | 31                   | 9                   | 363                      | 251                         | 112                      |
| Average   | 9            | 8                | 2                      | 204            | 230                | 32                   | 6                   | 472                      | 501                         | -29                      |