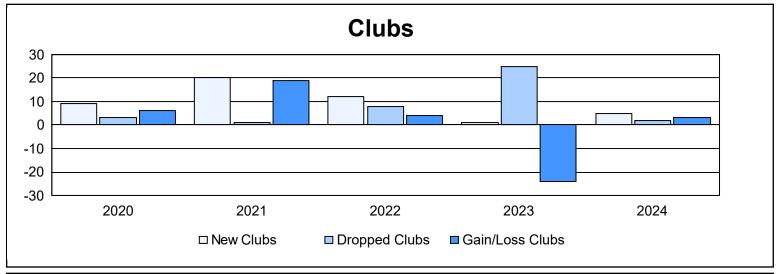

District M 1 As of June 2024 Cumulative

| Year      | New<br>Clubs | Dropped<br>Clubs | Gain/<br>Loss<br>Clubs | New<br>Members | Charter<br>Members | Reinstate<br>Members | Transfer<br>Members | Total<br>Member<br>Added | Total<br>Members<br>Dropped | Gain/<br>Loss<br>Members |
|-----------|--------------|------------------|------------------------|----------------|--------------------|----------------------|---------------------|--------------------------|-----------------------------|--------------------------|
| 2019-2020 | 9            | 3                | 6                      | 146            | 197                | 28                   | 3                   | 374                      | 338                         | 36                       |
| 2020-2021 | 20           | 1                | 19                     | 283            | 394                | 32                   | 0                   | 709                      | 437                         | 272                      |
| 2021-2022 | 12           | 8                | 4                      | 324            | 330                | 30                   | 9                   | 693                      | 663                         | 30                       |
| 2022-2023 | 1            | 25               | -24                    | 89             | 85                 | 38                   | 9                   | 221                      | 816                         | -595                     |
| 2023-2024 | 5            | 2                | 3                      | 177            | 146                | 31                   | 9                   | 363                      | 251                         | 112                      |
| Average   | 9            | 8                | 2                      | 204            | 230                | 32                   | 6                   | 472                      | 501                         | -29                      |