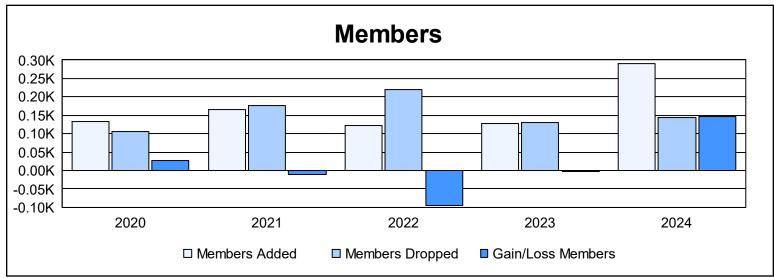

District N 3 As of June 2024 Cumulative

| Year      | New<br>Clubs | Dropped<br>Clubs | Gain/<br>Loss<br>Clubs | New<br>Members | Charter<br>Members | Reinstate<br>Members | Transfer<br>Members | Total<br>Member<br>Added | Total<br>Members<br>Dropped | Gain/<br>Loss<br>Members |
|-----------|--------------|------------------|------------------------|----------------|--------------------|----------------------|---------------------|--------------------------|-----------------------------|--------------------------|
| 2019-2020 | 2            | 1                | 1                      | 73             | 49                 | 9                    | 3                   | 134                      | 106                         | 28                       |
| 2020-2021 | 4            | 2                | 2                      | 57             | 102                | 3                    | 3                   | 165                      | 176                         | -11                      |
| 2021-2022 | 2            | 5                | -3                     | 72             | 43                 | 6                    | 2                   | 123                      | 219                         | -96                      |
| 2022-2023 | 0            | 1                | -1                     | 106            | 9                  | 4                    | 8                   | 127                      | 131                         | -4                       |
| 2023-2024 | 5            | 1                | 4                      | 161            | 118                | 7                    | 5                   | 291                      | 144                         | 147                      |
| Average   | 3            | 2                | 1                      | 94             | 64                 | 6                    | 4                   | 168                      | 155                         | 13                       |