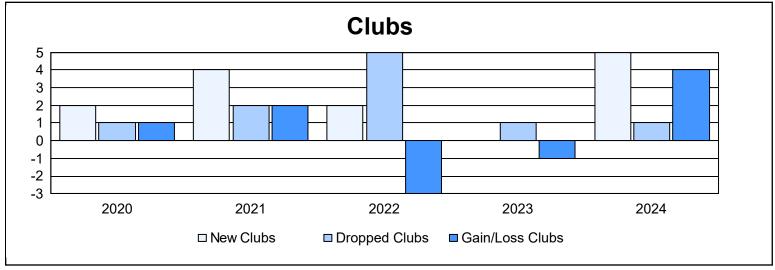

District N 3 As of June 2024 Cumulative

| Year      | New<br>Clubs | Dropped<br>Clubs | Gain/<br>Loss<br>Clubs | New<br>Members | Charter<br>Members | Reinstate<br>Members | Transfer<br>Members | Total<br>Member<br>Added | Total<br>Members<br>Dropped | Gain/<br>Loss<br>Members |
|-----------|--------------|------------------|------------------------|----------------|--------------------|----------------------|---------------------|--------------------------|-----------------------------|--------------------------|
| 2019-2020 | 2            | 1                | 1                      | 73             | 49                 | 9                    | 3                   | 134                      | 106                         | 28                       |
| 2020-2021 | 4            | 2                | 2                      | 57             | 102                | 3                    | 3                   | 165                      | 176                         | -11                      |
| 2021-2022 | 2            | 5                | -3                     | 72             | 43                 | 6                    | 2                   | 123                      | 219                         | -96                      |
| 2022-2023 | 0            | 1                | -1                     | 106            | 9                  | 4                    | 8                   | 127                      | 131                         | -4                       |
| 2023-2024 | 5            | 1                | 4                      | 161            | 118                | 7                    | 5                   | 291                      | 144                         | 147                      |
| Average   | 3            | 2                | 1                      | 94             | 64                 | 6                    | 4                   | 168                      | 155                         | 13                       |