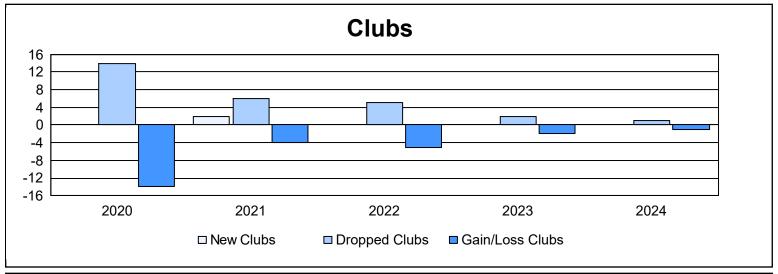

District O 2 As of June 2024 Cumulative

| Year      | New<br>Clubs | Dropped<br>Clubs | Gain/<br>Loss<br>Clubs | New<br>Members | Charter<br>Members | Reinstate<br>Members | Transfer<br>Members | Total<br>Member<br>Added | Total<br>Members<br>Dropped | Gain/<br>Loss<br>Members |
|-----------|--------------|------------------|------------------------|----------------|--------------------|----------------------|---------------------|--------------------------|-----------------------------|--------------------------|
| 2019-2020 | 0            | 14               | -14                    | 107            | 1                  | 5                    | 10                  | 123                      | 584                         | -461                     |
| 2020-2021 | 2            | 6                | -4                     | 261            | 47                 | 3                    | 10                  | 321                      | 274                         | 47                       |
| 2021-2022 | 0            | 5                | -5                     | 169            | 2                  | 9                    | 6                   | 186                      | 298                         | -112                     |
| 2022-2023 | 0            | 2                | -2                     | 116            | 0                  | 2                    | 4                   | 122                      | 167                         | -45                      |
| 2023-2024 | 0            | 1                | -1                     | 131            | 0                  | 2                    | 4                   | 137                      | 180                         | -43                      |
| Average   | 0            | 6                | -5                     | 157            | 10                 | 4                    | 7                   | 178                      | 301                         | -123                     |