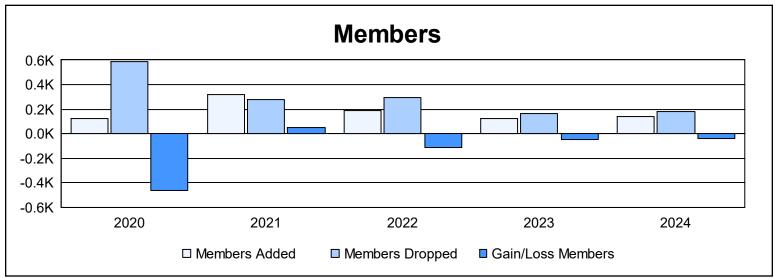

District O 2 As of June 2024 Cumulative

| Year      | New<br>Clubs | Dropped<br>Clubs | Gain/<br>Loss<br>Clubs | New<br>Members | Charter<br>Members | Reinstate<br>Members | Transfer<br>Members | Total<br>Member<br>Added | Total<br>Members<br>Dropped | Gain/<br>Loss<br>Members |
|-----------|--------------|------------------|------------------------|----------------|--------------------|----------------------|---------------------|--------------------------|-----------------------------|--------------------------|
| 2019-2020 | 0            | 14               | -14                    | 107            | 1                  | 5                    | 10                  | 123                      | 584                         | -461                     |
| 2020-2021 | 2            | 6                | -4                     | 261            | 47                 | 3                    | 10                  | 321                      | 274                         | 47                       |
| 2021-2022 | 0            | 5                | -5                     | 169            | 2                  | 9                    | 6                   | 186                      | 298                         | -112                     |
| 2022-2023 | 0            | 2                | -2                     | 116            | 0                  | 2                    | 4                   | 122                      | 167                         | -45                      |
| 2023-2024 | 0            | 1                | -1                     | 131            | 0                  | 2                    | 4                   | 137                      | 180                         | -43                      |
| Average   | 0            | 6                | -5                     | 157            | 10                 | 4                    | 7                   | 178                      | 301                         | -123                     |