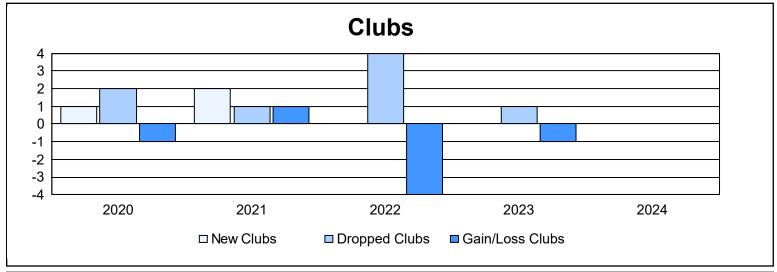

District O 3 As of June 2024 Cumulative

| Year      | New<br>Clubs | Dropped<br>Clubs | Gain/<br>Loss<br>Clubs | New<br>Members | Charter<br>Members | Reinstate<br>Members | Transfer<br>Members | Total<br>Member<br>Added | Total<br>Members<br>Dropped | Gain/<br>Loss<br>Members |
|-----------|--------------|------------------|------------------------|----------------|--------------------|----------------------|---------------------|--------------------------|-----------------------------|--------------------------|
| 2019-2020 | 1            | 2                | -1                     | 49             | 26                 | 5                    | 0                   | 80                       | 126                         | -46                      |
| 2020-2021 | 2            | 1                | 1                      | 80             | 64                 | 3                    | 2                   | 149                      | 162                         | -13                      |
| 2021-2022 | 0            | 4                | -4                     | 44             | 2                  | 3                    | 1                   | 50                       | 172                         | -122                     |
| 2022-2023 | 0            | 1                | -1                     | 33             | 0                  | 4                    | 1                   | 38                       | 69                          | -31                      |
| 2023-2024 | 0            | 0                | 0                      | 68             | 0                  | 4                    | 4                   | 76                       | 70                          | 6                        |
| Average   | 1            | 2                | -1                     | 55             | 18                 | 4                    | 2                   | 79                       | 120                         | -41                      |