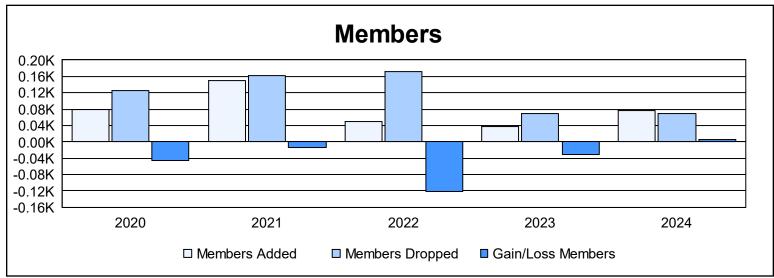

District O 3 As of June 2024 Cumulative

| Year      | New<br>Clubs | Dropped<br>Clubs | Gain/<br>Loss<br>Clubs | New<br>Members | Charter<br>Members | Reinstate<br>Members | Transfer<br>Members | Total<br>Member<br>Added | Total<br>Members<br>Dropped | Gain/<br>Loss<br>Members |
|-----------|--------------|------------------|------------------------|----------------|--------------------|----------------------|---------------------|--------------------------|-----------------------------|--------------------------|
| 2019-2020 | 1            | 2                | -1                     | 49             | 26                 | 5                    | 0                   | 80                       | 126                         | -46                      |
| 2020-2021 | 2            | 1                | 1                      | 80             | 64                 | 3                    | 2                   | 149                      | 162                         | -13                      |
| 2021-2022 | 0            | 4                | -4                     | 44             | 2                  | 3                    | 1                   | 50                       | 172                         | -122                     |
| 2022-2023 | 0            | 1                | -1                     | 33             | 0                  | 4                    | 1                   | 38                       | 69                          | -31                      |
| 2023-2024 | 0            | 0                | 0                      | 68             | 0                  | 4                    | 4                   | 76                       | 70                          | 6                        |
| Average   | 1            | 2                | -1                     | 55             | 18                 | 4                    | 2                   | 79                       | 120                         | -41                      |