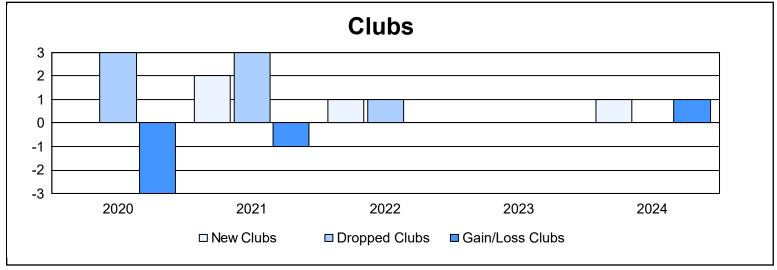

District O 5 As of June 2024 Cumulative

| Year      | New<br>Clubs | Dropped<br>Clubs | Gain/<br>Loss<br>Clubs | New<br>Members | Charter<br>Members | Reinstate<br>Members | Transfer<br>Members | Total<br>Member<br>Added | Total<br>Members<br>Dropped | Gain/<br>Loss<br>Members |
|-----------|--------------|------------------|------------------------|----------------|--------------------|----------------------|---------------------|--------------------------|-----------------------------|--------------------------|
| 2019-2020 | 0            | 3                | -3                     | 44             | 0                  | 2                    | 5                   | 51                       | 121                         | -70                      |
| 2020-2021 | 2            | 3                | -1                     | 145            | 50                 | 1                    | 2                   | 198                      | 169                         | 29                       |
| 2021-2022 | 1            | 1                | 0                      | 52             | 22                 | 4                    | 0                   | 78                       | 118                         | -40                      |
| 2022-2023 | 0            | 0                | 0                      | 80             | 1                  | 0                    | 5                   | 86                       | 82                          | 4                        |
| 2023-2024 | 1            | 0                | 1                      | 104            | 21                 | 3                    | 2                   | 130                      | 117                         | 13                       |
| Average   | 1            | 1                | -1                     | 85             | 19                 | 2                    | 3                   | 109                      | 121                         | -13                      |