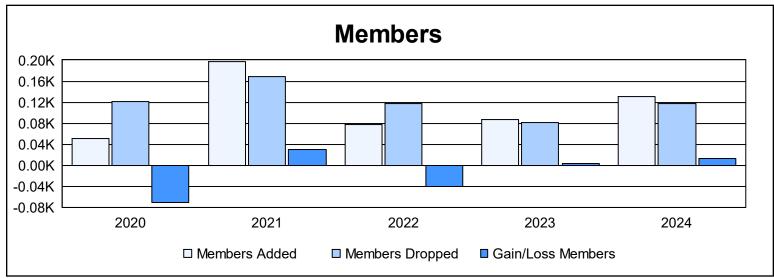

District O 5 As of June 2024 Cumulative

| Year      | New<br>Clubs | Dropped<br>Clubs | Gain/<br>Loss<br>Clubs | New<br>Members | Charter<br>Members | Reinstate<br>Members | Transfer<br>Members | Total<br>Member<br>Added | Total<br>Members<br>Dropped | Gain/<br>Loss<br>Members |
|-----------|--------------|------------------|------------------------|----------------|--------------------|----------------------|---------------------|--------------------------|-----------------------------|--------------------------|
| 2019-2020 | 0            | 3                | -3                     | 44             | 0                  | 2                    | 5                   | 51                       | 121                         | -70                      |
| 2020-2021 | 2            | 3                | -1                     | 145            | 50                 | 1                    | 2                   | 198                      | 169                         | 29                       |
| 2021-2022 | 1            | 1                | 0                      | 52             | 22                 | 4                    | 0                   | 78                       | 118                         | -40                      |
| 2022-2023 | 0            | 0                | 0                      | 80             | 1                  | 0                    | 5                   | 86                       | 82                          | 4                        |
| 2023-2024 | 1            | 0                | 1                      | 104            | 21                 | 3                    | 2                   | 130                      | 117                         | 13                       |
| Average   | 1            | 1                | -1                     | 85             | 19                 | 2                    | 3                   | 109                      | 121                         | -13                      |