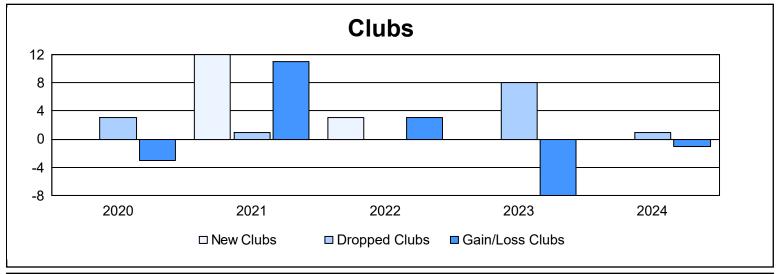

| Year      | New<br>Clubs | Dropped<br>Clubs | Gain/<br>Loss<br>Clubs | New<br>Members | Charter<br>Members | Reinstate<br>Members | Transfer<br>Members | Total<br>Member<br>Added | Total<br>Members<br>Dropped | Gain/<br>Loss<br>Members |
|-----------|--------------|------------------|------------------------|----------------|--------------------|----------------------|---------------------|--------------------------|-----------------------------|--------------------------|
| 2019-2020 | 0            | 3                | -3                     | 0              | 0                  | 0                    | 0                   | 0                        | 70                          | -70                      |
| 2020-2021 | 12           | 1                | 11                     | 22             | 336                | 54                   | 0                   | 412                      | 27                          | 385                      |
| 2021-2022 | 3            | 0                | 3                      | 57             | 91                 | 7                    | 2                   | 157                      | 22                          | 135                      |
| 2022-2023 | 0            | 8                | -8                     | 13             | 48                 | 7                    | 0                   | 68                       | 319                         | -251                     |
| 2023-2024 | 0            | 1                | -1                     | 0              | 0                  | 0                    | 0                   | 0                        | 42                          | -42                      |
| Average   | 3            | 3                | 0                      | 18             | 95                 | 14                   | 0                   | 127                      | 96                          | 31                       |