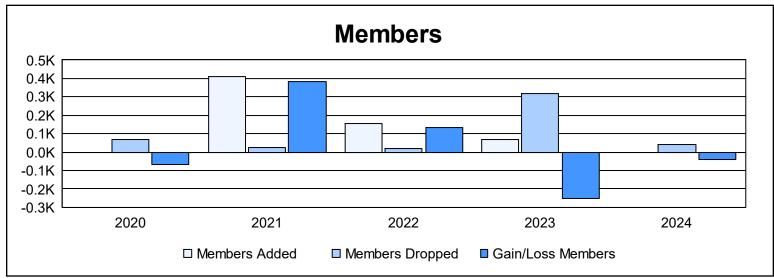

| Year      | New<br>Clubs | Dropped<br>Clubs | Gain/<br>Loss<br>Clubs | New<br>Members | Charter<br>Members | Reinstate<br>Members | Transfer<br>Members | Total<br>Member<br>Added | Total<br>Members<br>Dropped | Gain/<br>Loss<br>Members |
|-----------|--------------|------------------|------------------------|----------------|--------------------|----------------------|---------------------|--------------------------|-----------------------------|--------------------------|
| 2019-2020 | 0            | 3                | -3                     | 0              | 0                  | 0                    | 0                   | 0                        | 70                          | -70                      |
| 2020-2021 | 12           | 1                | 11                     | 22             | 336                | 54                   | 0                   | 412                      | 27                          | 385                      |
| 2021-2022 | 3            | 0                | 3                      | 57             | 91                 | 7                    | 2                   | 157                      | 22                          | 135                      |
| 2022-2023 | 0            | 8                | -8                     | 13             | 48                 | 7                    | 0                   | 68                       | 319                         | -251                     |
| 2023-2024 | 0            | 1                | -1                     | 0              | 0                  | 0                    | 0                   | 0                        | 42                          | -42                      |
| Average   | 3            | 3                | 0                      | 18             | 95                 | 14                   | 0                   | 127                      | 96                          | 31                       |