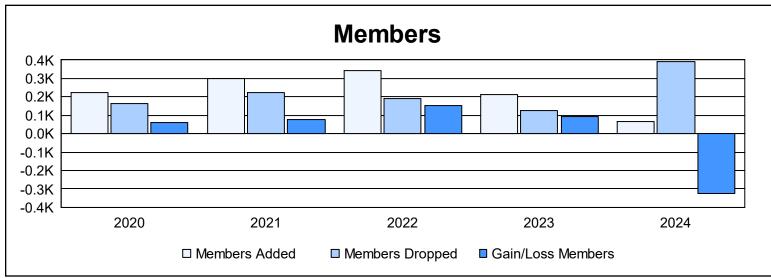

District R 3 As of June 2024 Cumulative

| Year      | New<br>Clubs | Dropped<br>Clubs | Gain/<br>Loss<br>Clubs | New<br>Members | Charter<br>Members | Reinstate<br>Members | Transfer<br>Members | Total<br>Member<br>Added | Total<br>Members<br>Dropped | Gain/<br>Loss<br>Members |
|-----------|--------------|------------------|------------------------|----------------|--------------------|----------------------|---------------------|--------------------------|-----------------------------|--------------------------|
| 2019-2020 | 8            | 4                | 4                      | 65             | 153                | 7                    | 1                   | 226                      | 163                         | 63                       |
| 2020-2021 | 12           | 4                | 8                      | 115            | 174                | 1                    | 9                   | 299                      | 222                         | 77                       |
| 2021-2022 | 7            | 1                | 6                      | 172            | 161                | 11                   | 0                   | 344                      | 189                         | 155                      |
| 2022-2023 | 6            | 0                | 6                      | 79             | 132                | 4                    | 0                   | 215                      | 123                         | 92                       |
| 2023-2024 | 1            | 13               | -12                    | 32             | 23                 | 3                    | 8                   | 66                       | 392                         | -326                     |
| Average   | 7            | 4                | 2                      | 93             | 129                | 5                    | 4                   | 230                      | 218                         | 12                       |