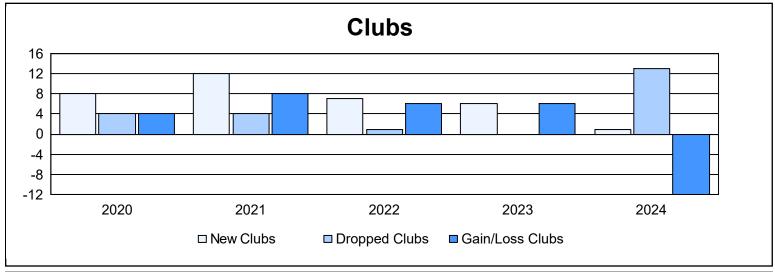

District R 3 As of June 2024 Cumulative

| Year      | New<br>Clubs | Dropped<br>Clubs | Gain/<br>Loss<br>Clubs | New<br>Members | Charter<br>Members | Reinstate<br>Members | Transfer<br>Members | Total<br>Member<br>Added | Total<br>Members<br>Dropped | Gain/<br>Loss<br>Members |
|-----------|--------------|------------------|------------------------|----------------|--------------------|----------------------|---------------------|--------------------------|-----------------------------|--------------------------|
| 2019-2020 | 8            | 4                | 4                      | 65             | 153                | 7                    | 1                   | 226                      | 163                         | 63                       |
| 2020-2021 | 12           | 4                | 8                      | 115            | 174                | 1                    | 9                   | 299                      | 222                         | 77                       |
| 2021-2022 | 7            | 1                | 6                      | 172            | 161                | 11                   | 0                   | 344                      | 189                         | 155                      |
| 2022-2023 | 6            | 0                | 6                      | 79             | 132                | 4                    | 0                   | 215                      | 123                         | 92                       |
| 2023-2024 | 1            | 13               | -12                    | 32             | 23                 | 3                    | 8                   | 66                       | 392                         | -326                     |
| Average   | 7            | 4                | 2                      | 93             | 129                | 5                    | 4                   | 230                      | 218                         | 12                       |