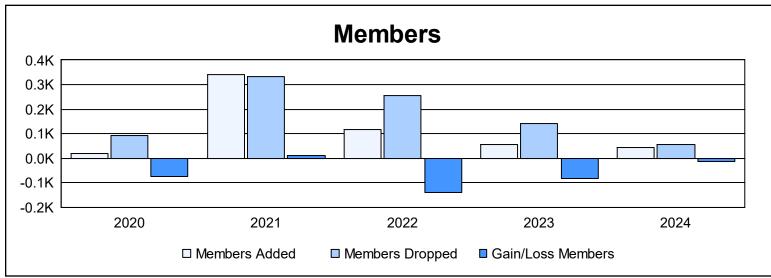

District S 1

As of June 2024 Cumulative

| Year      | New<br>Clubs | Dropped<br>Clubs | Gain/<br>Loss<br>Clubs | New<br>Members | Charter<br>Members | Reinstate<br>Members | Transfer<br>Members | Total<br>Member<br>Added | Total<br>Members<br>Dropped | Gain/<br>Loss<br>Members |
|-----------|--------------|------------------|------------------------|----------------|--------------------|----------------------|---------------------|--------------------------|-----------------------------|--------------------------|
| 2019-2020 | 0            | 1                | -1                     | 9              | 0                  | 4                    | 5                   | 18                       | 92                          | -74                      |
| 2020-2021 | 5            | 4                | 1                      | 134            | 167                | 31                   | 10                  | 342                      | 333                         | 9                        |
| 2021-2022 | 0            | 4                | -4                     | 53             | 23                 | 37                   | 4                   | 117                      | 257                         | -140                     |
| 2022-2023 | 0            | 4                | -4                     | 36             | 2                  | 18                   | 1                   | 57                       | 140                         | -83                      |
| 2023-2024 | 0            | 0                | 0                      | 40             | 0                  | 1                    | 1                   | 42                       | 56                          | -14                      |
| Average   | 1            | 3                | -2                     | 54             | 38                 | 18                   | 4                   | 115                      | 176                         | -60                      |