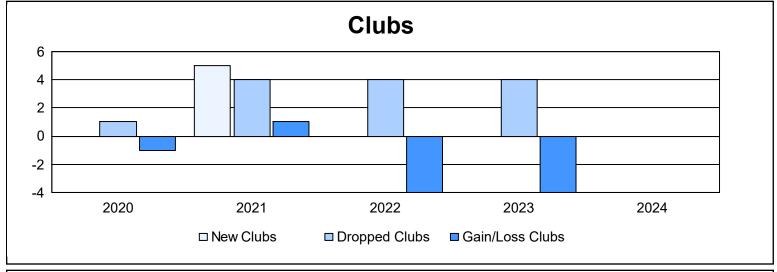

District S 1

As of June 2024 Cumulative

| Year      | New<br>Clubs | Dropped<br>Clubs | Gain/<br>Loss<br>Clubs | New<br>Members | Charter<br>Members | Reinstate<br>Members | Transfer<br>Members | Total<br>Member<br>Added | Total<br>Members<br>Dropped | Gain/<br>Loss<br>Members |
|-----------|--------------|------------------|------------------------|----------------|--------------------|----------------------|---------------------|--------------------------|-----------------------------|--------------------------|
| 2019-2020 | 0            | 1                | -1                     | 9              | 0                  | 4                    | 5                   | 18                       | 92                          | -74                      |
| 2020-2021 | 5            | 4                | 1                      | 134            | 167                | 31                   | 10                  | 342                      | 333                         | 9                        |
| 2021-2022 | 0            | 4                | -4                     | 53             | 23                 | 37                   | 4                   | 117                      | 257                         | -140                     |
| 2022-2023 | 0            | 4                | -4                     | 36             | 2                  | 18                   | 1                   | 57                       | 140                         | -83                      |
| 2023-2024 | 0            | 0                | 0                      | 40             | 0                  | 1                    | 1                   | 42                       | 56                          | -14                      |
| Average   | 1            | 3                | -2                     | 54             | 38                 | 18                   | 4                   | 115                      | 176                         | -60                      |