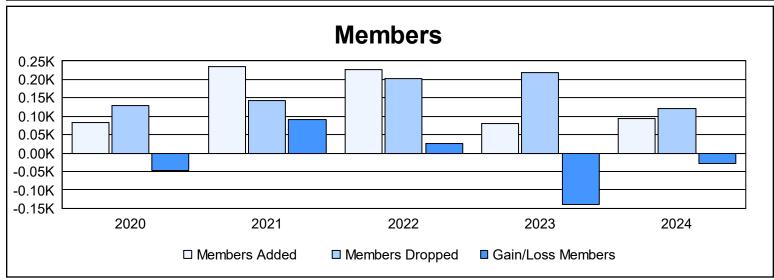

District T 1 As of June 2024 Cumulative

| Year      | New<br>Clubs | Dropped<br>Clubs | Gain/<br>Loss<br>Clubs | New<br>Members | Charter<br>Members | Reinstate<br>Members | Transfer<br>Members | Total<br>Member<br>Added | Total<br>Members<br>Dropped | Gain/<br>Loss<br>Members |
|-----------|--------------|------------------|------------------------|----------------|--------------------|----------------------|---------------------|--------------------------|-----------------------------|--------------------------|
| 2019-2020 | 1            | 2                | -1                     | 55             | 20                 | 4                    | 4                   | 83                       | 129                         | -46                      |
| 2020-2021 | 3            | 0                | 3                      | 129            | 63                 | 43                   | 0                   | 235                      | 144                         | 91                       |
| 2021-2022 | 2            | 1                | 1                      | 147            | 53                 | 22                   | 5                   | 227                      | 202                         | 25                       |
| 2022-2023 | 1            | 6                | -5                     | 49             | 25                 | 1                    | 5                   | 80                       | 219                         | -139                     |
| 2023-2024 | 0            | 5                | -5                     | 69             | 0                  | 20                   | 4                   | 93                       | 121                         | -28                      |
| Average   | 1            | 3                | -1                     | 90             | 32                 | 18                   | 4                   | 144                      | 163                         | -19                      |