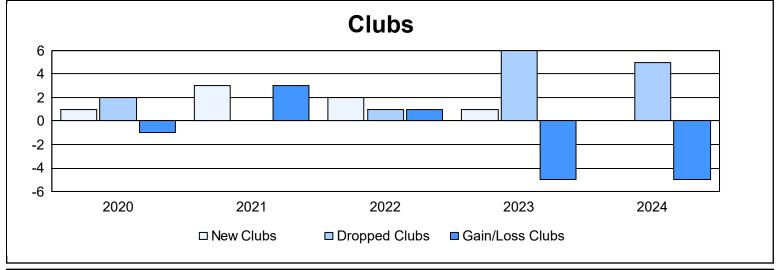

District T 1 As of June 2024 Cumulative

| Year      | New<br>Clubs | Dropped<br>Clubs | Gain/<br>Loss<br>Clubs | New<br>Members | Charter<br>Members | Reinstate<br>Members | Transfer<br>Members | Total<br>Member<br>Added | Total<br>Members<br>Dropped | Gain/<br>Loss<br>Members |
|-----------|--------------|------------------|------------------------|----------------|--------------------|----------------------|---------------------|--------------------------|-----------------------------|--------------------------|
| 2019-2020 | 1            | 2                | -1                     | 55             | 20                 | 4                    | 4                   | 83                       | 129                         | -46                      |
| 2020-2021 | 3            | 0                | 3                      | 129            | 63                 | 43                   | 0                   | 235                      | 144                         | 91                       |
| 2021-2022 | 2            | 1                | 1                      | 147            | 53                 | 22                   | 5                   | 227                      | 202                         | 25                       |
| 2022-2023 | 1            | 6                | -5                     | 49             | 25                 | 1                    | 5                   | 80                       | 219                         | -139                     |
| 2023-2024 | 0            | 5                | -5                     | 69             | 0                  | 20                   | 4                   | 93                       | 121                         | -28                      |
| Average   | 1            | 3                | -1                     | 90             | 32                 | 18                   | 4                   | 144                      | 163                         | -19                      |