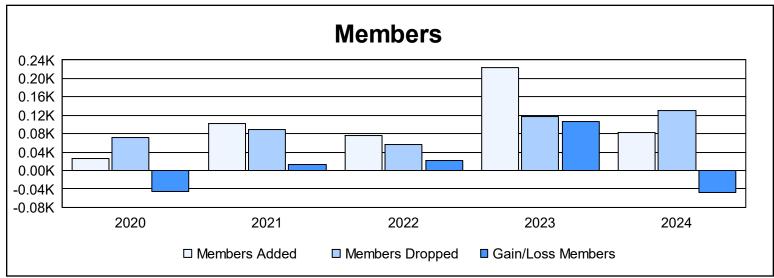

District T 2

As of June 2024 Cumulative

| Year      | New<br>Clubs | Dropped<br>Clubs | Gain/<br>Loss<br>Clubs | New<br>Members | Charter<br>Members | Reinstate<br>Members | Transfer<br>Members | Total<br>Member<br>Added | Total<br>Members<br>Dropped | Gain/<br>Loss<br>Members |
|-----------|--------------|------------------|------------------------|----------------|--------------------|----------------------|---------------------|--------------------------|-----------------------------|--------------------------|
| 2019-2020 | 0            | 3                | -3                     | 15             | 3                  | 1                    | 6                   | 25                       | 71                          | -46                      |
| 2020-2021 | 1            | 2                | -1                     | 58             | 25                 | 10                   | 9                   | 102                      | 88                          | 14                       |
| 2021-2022 | 0            | 2                | -2                     | 70             | 0                  | 7                    | 0                   | 77                       | 56                          | 21                       |
| 2022-2023 | 6            | 1                | 5                      | 81             | 137                | 5                    | 1                   | 224                      | 118                         | 106                      |
| 2023-2024 | 1            | 3                | -2                     | 48             | 20                 | 7                    | 7                   | 82                       | 130                         | -48                      |
| Average   | 2            | 2                | -1                     | 54             | 37                 | 6                    | 5                   | 102                      | 93                          | 9                        |