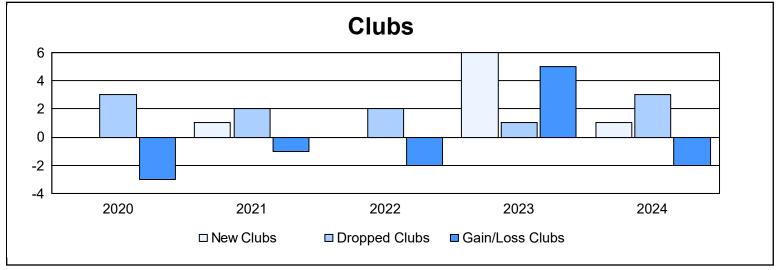

District T 2

As of June 2024 Cumulative

| Year      | New<br>Clubs | Dropped<br>Clubs | Gain/<br>Loss<br>Clubs | New<br>Members | Charter<br>Members | Reinstate<br>Members | Transfer<br>Members | Total<br>Member<br>Added | Total<br>Members<br>Dropped | Gain/<br>Loss<br>Members |
|-----------|--------------|------------------|------------------------|----------------|--------------------|----------------------|---------------------|--------------------------|-----------------------------|--------------------------|
| 2019-2020 | 0            | 3                | -3                     | 15             | 3                  | 1                    | 6                   | 25                       | 71                          | -46                      |
| 2020-2021 | 1            | 2                | -1                     | 58             | 25                 | 10                   | 9                   | 102                      | 88                          | 14                       |
| 2021-2022 | 0            | 2                | -2                     | 70             | 0                  | 7                    | 0                   | 77                       | 56                          | 21                       |
| 2022-2023 | 6            | 1                | 5                      | 81             | 137                | 5                    | 1                   | 224                      | 118                         | 106                      |
| 2023-2024 | 1            | 3                | -2                     | 48             | 20                 | 7                    | 7                   | 82                       | 130                         | -48                      |
| Average   | 2            | 2                | -1                     | 54             | 37                 | 6                    | 5                   | 102                      | 93                          | 9                        |