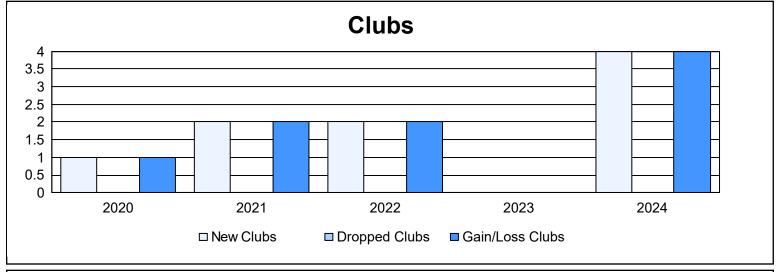

| Year      | New<br>Clubs | Dropped<br>Clubs | Gain/<br>Loss<br>Clubs | New<br>Members | Charter<br>Members | Reinstate<br>Members | Transfer<br>Members | Total<br>Member<br>Added | Total<br>Members<br>Dropped | Gain/<br>Loss<br>Members |
|-----------|--------------|------------------|------------------------|----------------|--------------------|----------------------|---------------------|--------------------------|-----------------------------|--------------------------|
| 2019-2020 | 1            | 0                | 1                      | 20             | 21                 | 1                    | 1                   | 43                       | 49                          | -6                       |
| 2020-2021 | 2            | 0                | 2                      | 52             | 55                 | 3                    | 0                   | 110                      | 43                          | 67                       |
| 2021-2022 | 2            | 0                | 2                      | 47             | 49                 | 1                    | 1                   | 98                       | 51                          | 47                       |
| 2022-2023 | 0            | 0                | 0                      | 35             | 38                 | 59                   | 4                   | 136                      | 166                         | -30                      |
| 2023-2024 | 4            | 0                | 4                      | 33             | 98                 | 2                    | 1                   | 134                      | 83                          | 51                       |
| Average   | 2            | 0                | 2                      | 37             | 52                 | 13                   | 1                   | 104                      | 78                          | 26                       |