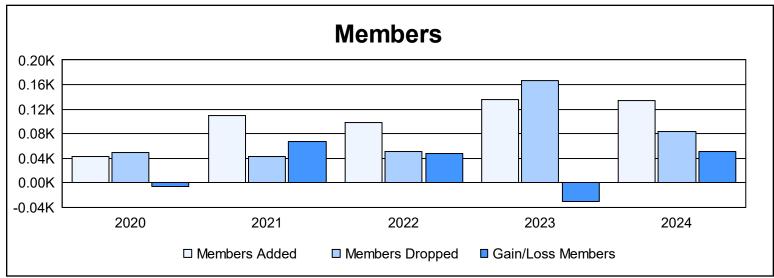

| Year      | New<br>Clubs | Dropped<br>Clubs | Gain/<br>Loss<br>Clubs | New<br>Members | Charter<br>Members | Reinstate<br>Members | Transfer<br>Members | Total<br>Member<br>Added | Total<br>Members<br>Dropped | Gain/<br>Loss<br>Members |
|-----------|--------------|------------------|------------------------|----------------|--------------------|----------------------|---------------------|--------------------------|-----------------------------|--------------------------|
| 2019-2020 | 1            | 0                | 1                      | 20             | 21                 | 1                    | 1                   | 43                       | 49                          | -6                       |
| 2020-2021 | 2            | 0                | 2                      | 52             | 55                 | 3                    | 0                   | 110                      | 43                          | 67                       |
| 2021-2022 | 2            | 0                | 2                      | 47             | 49                 | 1                    | 1                   | 98                       | 51                          | 47                       |
| 2022-2023 | 0            | 0                | 0                      | 35             | 38                 | 59                   | 4                   | 136                      | 166                         | -30                      |
| 2023-2024 | 4            | 0                | 4                      | 33             | 98                 | 2                    | 1                   | 134                      | 83                          | 51                       |
| Average   | 2            | 0                | 2                      | 37             | 52                 | 13                   | 1                   | 104                      | 78                          | 26                       |