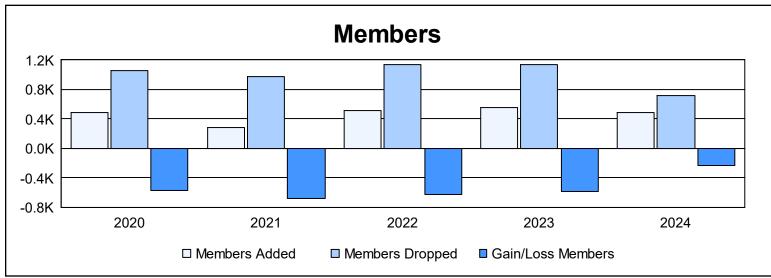

| Year      | New<br>Clubs | Dropped<br>Clubs | Gain/<br>Loss<br>Clubs | New<br>Members | Charter<br>Members | Reinstate<br>Members | Transfer<br>Members | Total<br>Member<br>Added | Total<br>Members<br>Dropped | Gain/<br>Loss<br>Members |
|-----------|--------------|------------------|------------------------|----------------|--------------------|----------------------|---------------------|--------------------------|-----------------------------|--------------------------|
| 2019-2020 | 0            | 12               | -12                    | 425            | 9                  | 17                   | 31                  | 482                      | 1,057                       | -575                     |
| 2020-2021 | 0            | 17               | -17                    | 199            | 3                  | 13                   | 72                  | 287                      | 969                         | -682                     |
| 2021-2022 | 0            | 19               | -19                    | 451            | 9                  | 23                   | 28                  | 511                      | 1,139                       | -628                     |
| 2022-2023 | 0            | 34               | -34                    | 458            | 6                  | 19                   | 70                  | 553                      | 1,134                       | -581                     |
| 2023-2024 | 0            | 14               | -14                    | 439            | 1                  | 14                   | 33                  | 487                      | 722                         | -235                     |
| Average   | 0            | 19               | -19                    | 394            | 6                  | 17                   | 47                  | 464                      | 1,004                       | -540                     |