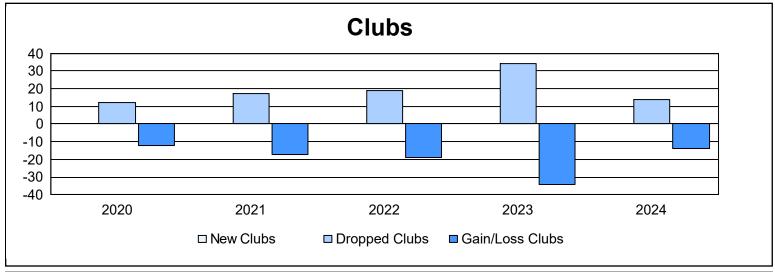

| Year      | New<br>Clubs | Dropped<br>Clubs | Gain/<br>Loss<br>Clubs | New<br>Members | Charter<br>Members | Reinstate<br>Members | Transfer<br>Members | Total<br>Member<br>Added | Total<br>Members<br>Dropped | Gain/<br>Loss<br>Members |
|-----------|--------------|------------------|------------------------|----------------|--------------------|----------------------|---------------------|--------------------------|-----------------------------|--------------------------|
| 2019-2020 | 0            | 12               | -12                    | 425            | 9                  | 17                   | 31                  | 482                      | 1,057                       | -575                     |
| 2020-2021 | 0            | 17               | -17                    | 199            | 3                  | 13                   | 72                  | 287                      | 969                         | -682                     |
| 2021-2022 | 0            | 19               | -19                    | 451            | 9                  | 23                   | 28                  | 511                      | 1,139                       | -628                     |
| 2022-2023 | 0            | 34               | -34                    | 458            | 6                  | 19                   | 70                  | 553                      | 1,134                       | -581                     |
| 2023-2024 | 0            | 14               | -14                    | 439            | 1                  | 14                   | 33                  | 487                      | 722                         | -235                     |
| Average   | 0            | 19               | -19                    | 394            | 6                  | 17                   | 47                  | 464                      | 1,004                       | -540                     |