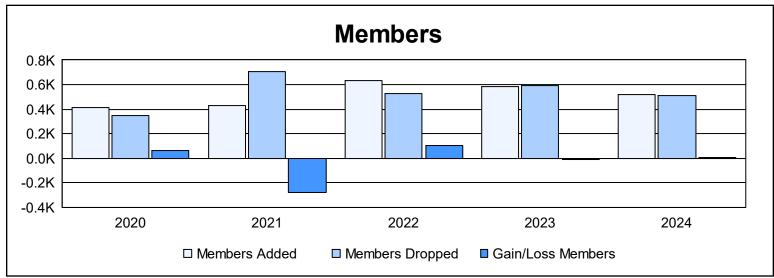

| Year      | New<br>Clubs | Dropped<br>Clubs | Gain/<br>Loss<br>Clubs | New<br>Members | Charter<br>Members | Reinstate<br>Members | Transfer<br>Members | Total<br>Member<br>Added | Total<br>Members<br>Dropped | Gain/<br>Loss<br>Members |
|-----------|--------------|------------------|------------------------|----------------|--------------------|----------------------|---------------------|--------------------------|-----------------------------|--------------------------|
| 2019-2020 | 0            | 0                | 0                      | 364            | 5                  | 16                   | 27                  | 412                      | 346                         | 66                       |
| 2020-2021 | 2            | 0                | 2                      | 325            | 67                 | 10                   | 29                  | 431                      | 709                         | -278                     |
| 2021-2022 | 5            | 0                | 5                      | 432            | 164                | 7                    | 29                  | 632                      | 525                         | 107                      |
| 2022-2023 | 1            | 3                | -2                     | 478            | 34                 | 17                   | 53                  | 582                      | 592                         | -10                      |
| 2023-2024 | 2            | 3                | -1                     | 415            | 59                 | 7                    | 36                  | 517                      | 509                         | 8                        |
| Average   | 2            | 1                | 1                      | 403            | 66                 | 11                   | 35                  | 515                      | 536                         | -21                      |