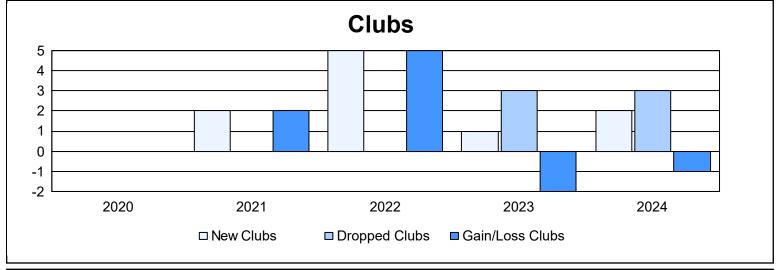

| Year      | New<br>Clubs | Dropped<br>Clubs | Gain/<br>Loss<br>Clubs | New<br>Members | Charter<br>Members | Reinstate<br>Members | Transfer<br>Members | Total<br>Member<br>Added | Total<br>Members<br>Dropped | Gain/<br>Loss<br>Members |
|-----------|--------------|------------------|------------------------|----------------|--------------------|----------------------|---------------------|--------------------------|-----------------------------|--------------------------|
| 2019-2020 | 0            | 0                | 0                      | 364            | 5                  | 16                   | 27                  | 412                      | 346                         | 66                       |
| 2020-2021 | 2            | 0                | 2                      | 325            | 67                 | 10                   | 29                  | 431                      | 709                         | -278                     |
| 2021-2022 | 5            | 0                | 5                      | 432            | 164                | 7                    | 29                  | 632                      | 525                         | 107                      |
| 2022-2023 | 1            | 3                | -2                     | 478            | 34                 | 17                   | 53                  | 582                      | 592                         | -10                      |
| 2023-2024 | 2            | 3                | -1                     | 415            | 59                 | 7                    | 36                  | 517                      | 509                         | 8                        |
| Average   | 2            | 1                | 1                      | 403            | 66                 | 11                   | 35                  | 515                      | 536                         | -21                      |