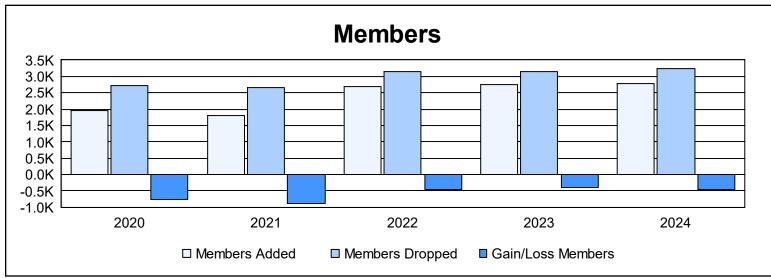

| Year      | New<br>Clubs | Dropped<br>Clubs | Gain/<br>Loss<br>Clubs | New<br>Members | Charter<br>Members | Reinstate<br>Members | Transfer<br>Members | Total<br>Member<br>Added | Total<br>Members<br>Dropped | Gain/<br>Loss<br>Members |
|-----------|--------------|------------------|------------------------|----------------|--------------------|----------------------|---------------------|--------------------------|-----------------------------|--------------------------|
| 2019-2020 | 14           | 18               | -4                     | 1,259          | 326                | 73                   | 304                 | 1,962                    | 2,723                       | -761                     |
| 2020-2021 | 15           | 16               | -1                     | 1,068          | 445                | 103                  | 185                 | 1,801                    | 2,670                       | -869                     |
| 2021-2022 | 19           | 23               | -4                     | 1,799          | 464                | 80                   | 336                 | 2,679                    | 3,147                       | -468                     |
| 2022-2023 | 21           | 39               | -18                    | 1,760          | 491                | 139                  | 370                 | 2,760                    | 3,147                       | -387                     |
| 2023-2024 | 21           | 26               | -5                     | 1,860          | 503                | 125                  | 287                 | 2,775                    | 3,234                       | -459                     |
| Average   | 18           | 24               | -6                     | 1,549          | 446                | 104                  | 296                 | 2,395                    | 2,984                       | -589                     |