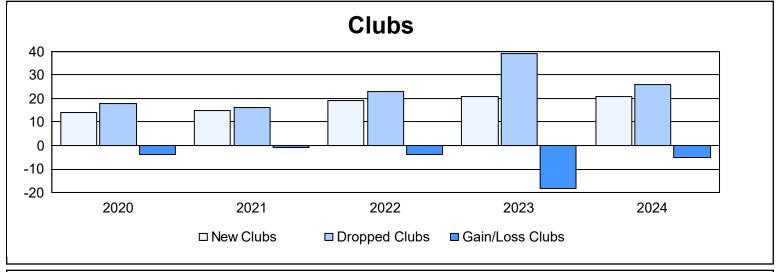

| Year      | New<br>Clubs | Dropped<br>Clubs | Gain/<br>Loss<br>Clubs | New<br>Members | Charter<br>Members | Reinstate<br>Members | Transfer<br>Members | Total<br>Member<br>Added | Total<br>Members<br>Dropped | Gain/<br>Loss<br>Members |
|-----------|--------------|------------------|------------------------|----------------|--------------------|----------------------|---------------------|--------------------------|-----------------------------|--------------------------|
| 2019-2020 | 14           | 18               | -4                     | 1,259          | 326                | 73                   | 304                 | 1,962                    | 2,723                       | -761                     |
| 2020-2021 | 15           | 16               | -1                     | 1,068          | 445                | 103                  | 185                 | 1,801                    | 2,670                       | -869                     |
| 2021-2022 | 19           | 23               | -4                     | 1,799          | 464                | 80                   | 336                 | 2,679                    | 3,147                       | -468                     |
| 2022-2023 | 21           | 39               | -18                    | 1,760          | 491                | 139                  | 370                 | 2,760                    | 3,147                       | -387                     |
| 2023-2024 | 21           | 26               | -5                     | 1,860          | 503                | 125                  | 287                 | 2,775                    | 3,234                       | -459                     |
| Average   | 18           | 24               | -6                     | 1,549          | 446                | 104                  | 296                 | 2,395                    | 2,984                       | -589                     |