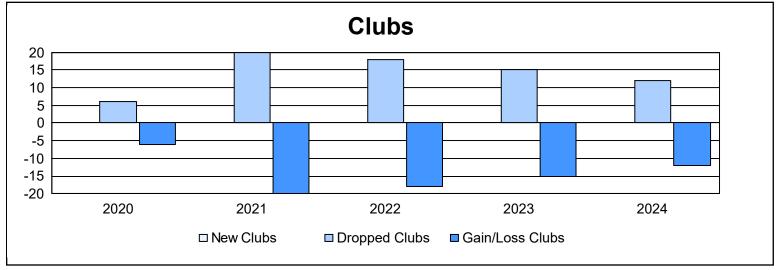

| Year      | New<br>Clubs | Dropped<br>Clubs | Gain/<br>Loss<br>Clubs | New<br>Members | Charter<br>Members | Reinstate<br>Members | Transfer<br>Members | Total<br>Member<br>Added | Total<br>Members<br>Dropped | Gain/<br>Loss<br>Members |
|-----------|--------------|------------------|------------------------|----------------|--------------------|----------------------|---------------------|--------------------------|-----------------------------|--------------------------|
| 2019-2020 | 0            | 6                | -6                     | 388            | 6                  | 15                   | 62                  | 471                      | 696                         | -225                     |
| 2020-2021 | 0            | 20               | -20                    | 244            | 19                 | 14                   | 35                  | 312                      | 869                         | -557                     |
| 2021-2022 | 0            | 18               | -18                    | 372            | 16                 | 7                    | 55                  | 450                      | 1,167                       | -717                     |
| 2022-2023 | 0            | 15               | -15                    | 506            | 4                  | 38                   | 24                  | 572                      | 972                         | -400                     |
| 2023-2024 | 0            | 12               | -12                    | 497            | 35                 | 28                   | 103                 | 663                      | 867                         | -204                     |
| Average   | 0            | 14               | -14                    | 401            | 16                 | 20                   | 56                  | 494                      | 914                         | -421                     |