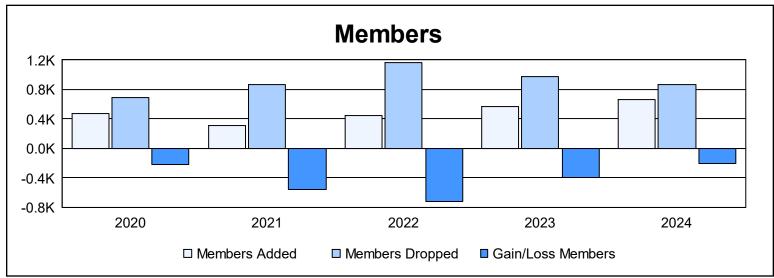

| Year      | New<br>Clubs | Dropped<br>Clubs | Gain/<br>Loss<br>Clubs | New<br>Members | Charter<br>Members | Reinstate<br>Members | Transfer<br>Members | Total<br>Member<br>Added | Total<br>Members<br>Dropped | Gain/<br>Loss<br>Members |
|-----------|--------------|------------------|------------------------|----------------|--------------------|----------------------|---------------------|--------------------------|-----------------------------|--------------------------|
| 2019-2020 | 0            | 6                | -6                     | 388            | 6                  | 15                   | 62                  | 471                      | 696                         | -225                     |
| 2020-2021 | 0            | 20               | -20                    | 244            | 19                 | 14                   | 35                  | 312                      | 869                         | -557                     |
| 2021-2022 | 0            | 18               | -18                    | 372            | 16                 | 7                    | 55                  | 450                      | 1,167                       | -717                     |
| 2022-2023 | 0            | 15               | -15                    | 506            | 4                  | 38                   | 24                  | 572                      | 972                         | -400                     |
| 2023-2024 | 0            | 12               | -12                    | 497            | 35                 | 28                   | 103                 | 663                      | 867                         | -204                     |
| Average   | 0            | 14               | -14                    | 401            | 16                 | 20                   | 56                  | 494                      | 914                         | -421                     |