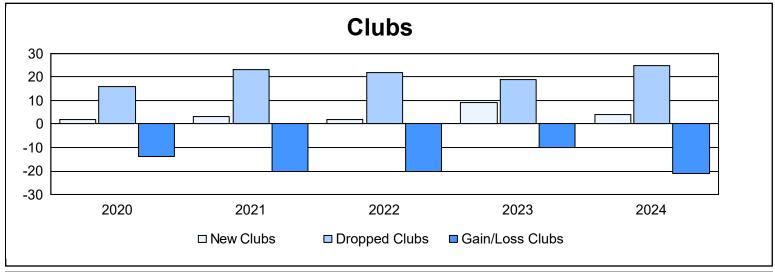

| Year      | New<br>Clubs | Dropped<br>Clubs | Gain/<br>Loss<br>Clubs | New<br>Members | Charter<br>Members | Reinstate<br>Members | Transfer<br>Members | Total<br>Member<br>Added | Total<br>Members<br>Dropped | Gain/<br>Loss<br>Members |
|-----------|--------------|------------------|------------------------|----------------|--------------------|----------------------|---------------------|--------------------------|-----------------------------|--------------------------|
| 2019-2020 | 2            | 16               | -14                    | 629            | 73                 | 51                   | 112                 | 865                      | 1,456                       | -591                     |
| 2020-2021 | 3            | 23               | -20                    | 538            | 96                 | 31                   | 93                  | 758                      | 1,438                       | -680                     |
| 2021-2022 | 2            | 22               | -20                    | 888            | 75                 | 41                   | 116                 | 1,120                    | 1,469                       | -349                     |
| 2022-2023 | 9            | 19               | -10                    | 881            | 280                | 51                   | 102                 | 1,314                    | 1,448                       | -134                     |
| 2023-2024 | 4            | 25               | -21                    | 827            | 83                 | 67                   | 172                 | 1,149                    | 1,743                       | -594                     |
| Average   | 4            | 21               | -17                    | 753            | 121                | 48                   | 119                 | 1,041                    | 1,511                       | -470                     |