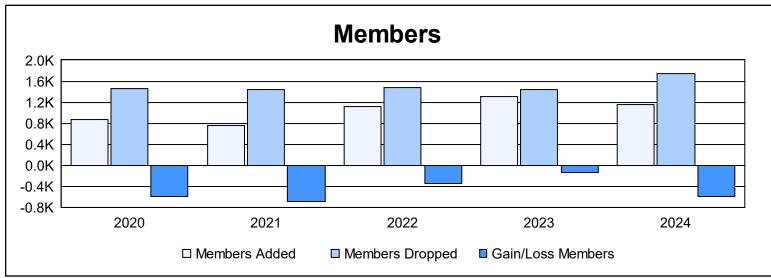

| Year      | New<br>Clubs | Dropped<br>Clubs | Gain/<br>Loss<br>Clubs | New<br>Members | Charter<br>Members | Reinstate<br>Members | Transfer<br>Members | Total<br>Member<br>Added | Total<br>Members<br>Dropped | Gain/<br>Loss<br>Members |
|-----------|--------------|------------------|------------------------|----------------|--------------------|----------------------|---------------------|--------------------------|-----------------------------|--------------------------|
| 2019-2020 | 2            | 16               | -14                    | 629            | 73                 | 51                   | 112                 | 865                      | 1,456                       | -591                     |
| 2020-2021 | 3            | 23               | -20                    | 538            | 96                 | 31                   | 93                  | 758                      | 1,438                       | -680                     |
| 2021-2022 | 2            | 22               | -20                    | 888            | 75                 | 41                   | 116                 | 1,120                    | 1,469                       | -349                     |
| 2022-2023 | 9            | 19               | -10                    | 881            | 280                | 51                   | 102                 | 1,314                    | 1,448                       | -134                     |
| 2023-2024 | 4            | 25               | -21                    | 827            | 83                 | 67                   | 172                 | 1,149                    | 1,743                       | -594                     |
| Average   | 4            | 21               | -17                    | 753            | 121                | 48                   | 119                 | 1,041                    | 1,511                       | -470                     |