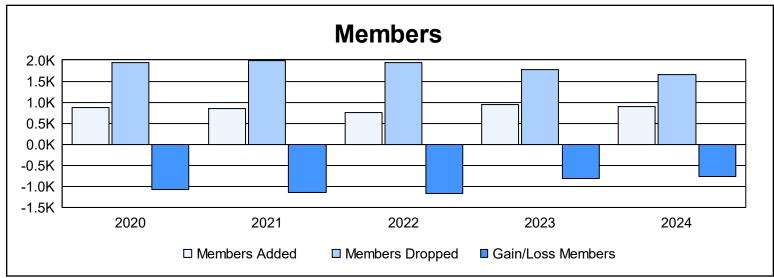

| Year      | New<br>Clubs | Dropped<br>Clubs | Gain/<br>Loss<br>Clubs | New<br>Members | Charter<br>Members | Reinstate<br>Members | Transfer<br>Members | Total<br>Member<br>Added | Total<br>Members<br>Dropped | Gain/<br>Loss<br>Members |
|-----------|--------------|------------------|------------------------|----------------|--------------------|----------------------|---------------------|--------------------------|-----------------------------|--------------------------|
| 2019-2020 | 1            | 23               | -22                    | 732            | 34                 | 17                   | 98                  | 881                      | 1,946                       | -1,065                   |
| 2020-2021 | 3            | 36               | -33                    | 567            | 93                 | 16                   | 170                 | 846                      | 1,988                       | -1,142                   |
| 2021-2022 | 0            | 24               | -24                    | 640            | 10                 | 13                   | 96                  | 759                      | 1,934                       | -1,175                   |
| 2022-2023 | 1            | 31               | -30                    | 802            | 31                 | 11                   | 105                 | 949                      | 1,772                       | -823                     |
| 2023-2024 | 0            | 27               | -27                    | 766            | 8                  | 13                   | 103                 | 890                      | 1,658                       | -768                     |
| Average   | 1            | 28               | -27                    | 701            | 35                 | 14                   | 114                 | 865                      | 1,860                       | -995                     |