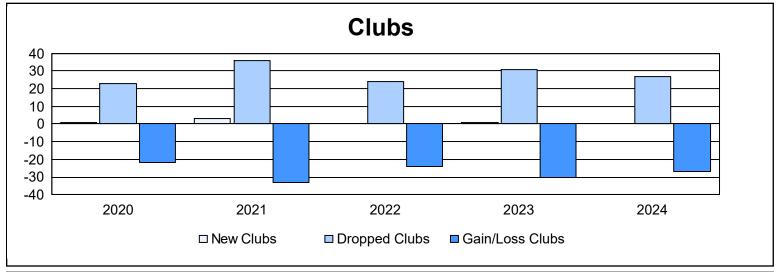

| Year      | New<br>Clubs | Dropped<br>Clubs | Gain/<br>Loss<br>Clubs | New<br>Members | Charter<br>Members | Reinstate<br>Members | Transfer<br>Members | Total<br>Member<br>Added | Total<br>Members<br>Dropped | Gain/<br>Loss<br>Members |
|-----------|--------------|------------------|------------------------|----------------|--------------------|----------------------|---------------------|--------------------------|-----------------------------|--------------------------|
| 2019-2020 | 1            | 23               | -22                    | 732            | 34                 | 17                   | 98                  | 881                      | 1,946                       | -1,065                   |
| 2020-2021 | 3            | 36               | -33                    | 567            | 93                 | 16                   | 170                 | 846                      | 1,988                       | -1,142                   |
| 2021-2022 | 0            | 24               | -24                    | 640            | 10                 | 13                   | 96                  | 759                      | 1,934                       | -1,175                   |
| 2022-2023 | 1            | 31               | -30                    | 802            | 31                 | 11                   | 105                 | 949                      | 1,772                       | -823                     |
| 2023-2024 | 0            | 27               | -27                    | 766            | 8                  | 13                   | 103                 | 890                      | 1,658                       | -768                     |
| Average   | 1            | 28               | -27                    | 701            | 35                 | 14                   | 114                 | 865                      | 1,860                       | -995                     |