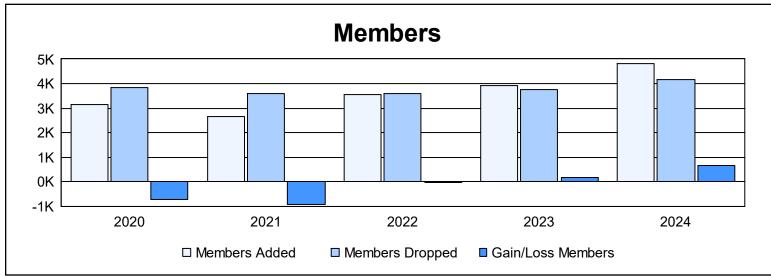

| Year      | New<br>Clubs | Dropped<br>Clubs | Gain/<br>Loss<br>Clubs | New<br>Members | Charter<br>Members | Reinstate<br>Members | Transfer<br>Members | Total<br>Member<br>Added | Total<br>Members<br>Dropped | Gain/<br>Loss<br>Members |
|-----------|--------------|------------------|------------------------|----------------|--------------------|----------------------|---------------------|--------------------------|-----------------------------|--------------------------|
| 2019-2020 | 21           | 7                | 14                     | 2,220          | 570                | 115                  | 242                 | 3,147                    | 3,853                       | -706                     |
| 2020-2021 | 17           | 12               | 5                      | 1,806          | 476                | 138                  | 227                 | 2,647                    | 3,583                       | -936                     |
| 2021-2022 | 15           | 10               | 5                      | 2,726          | 474                | 107                  | 246                 | 3,553                    | 3,596                       | -43                      |
| 2022-2023 | 17           | 8                | 9                      | 3,018          | 492                | 92                   | 334                 | 3,936                    | 3,770                       | 166                      |
| 2023-2024 | 36           | 19               | 17                     | 3,278          | 989                | 226                  | 320                 | 4,813                    | 4,158                       | 655                      |
| Average   | 21           | 11               | 10                     | 2,610          | 600                | 136                  | 274                 | 3,619                    | 3,792                       | -173                     |