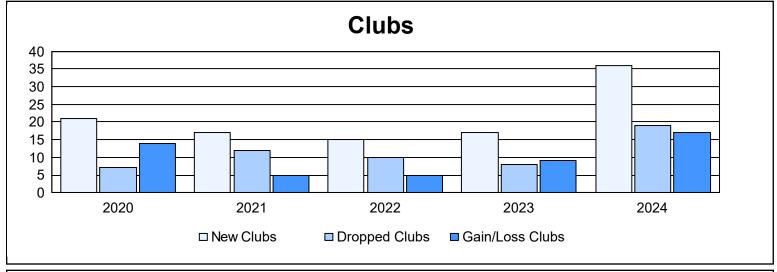

| Year      | New<br>Clubs | Dropped<br>Clubs | Gain/<br>Loss<br>Clubs | New<br>Members | Charter<br>Members | Reinstate<br>Members | Transfer<br>Members | Total<br>Member<br>Added | Total<br>Members<br>Dropped | Gain/<br>Loss<br>Members |
|-----------|--------------|------------------|------------------------|----------------|--------------------|----------------------|---------------------|--------------------------|-----------------------------|--------------------------|
| 2019-2020 | 21           | 7                | 14                     | 2,220          | 570                | 115                  | 242                 | 3,147                    | 3,853                       | -706                     |
| 2020-2021 | 17           | 12               | 5                      | 1,806          | 476                | 138                  | 227                 | 2,647                    | 3,583                       | -936                     |
| 2021-2022 | 15           | 10               | 5                      | 2,726          | 474                | 107                  | 246                 | 3,553                    | 3,596                       | -43                      |
| 2022-2023 | 17           | 8                | 9                      | 3,018          | 492                | 92                   | 334                 | 3,936                    | 3,770                       | 166                      |
| 2023-2024 | 36           | 19               | 17                     | 3,278          | 989                | 226                  | 320                 | 4,813                    | 4,158                       | 655                      |
| Average   | 21           | 11               | 10                     | 2,610          | 600                | 136                  | 274                 | 3,619                    | 3,792                       | -173                     |