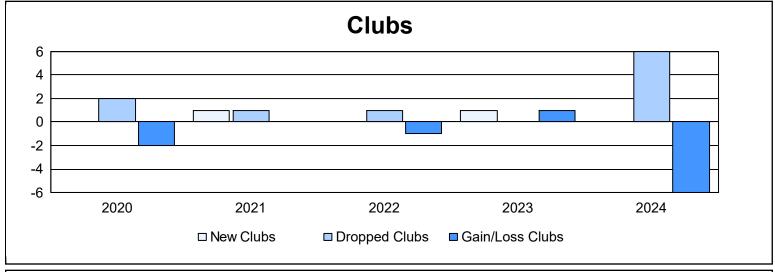

| Year      | New<br>Clubs | Dropped<br>Clubs | Gain/<br>Loss<br>Clubs | New<br>Members | Charter<br>Members | Reinstate<br>Members | Transfer<br>Members | Total<br>Member<br>Added | Total<br>Members<br>Dropped | Gain/<br>Loss<br>Members |
|-----------|--------------|------------------|------------------------|----------------|--------------------|----------------------|---------------------|--------------------------|-----------------------------|--------------------------|
| 2019-2020 | 0            | 2                | -2                     | 60             | 0                  | 2                    | 6                   | 68                       | 166                         | -98                      |
| 2020-2021 | 1            | 1                | 0                      | 56             | 46                 | 4                    | 3                   | 109                      | 145                         | -36                      |
| 2021-2022 | 0            | 1                | -1                     | 127            | 2                  | 22                   | 7                   | 158                      | 180                         | -22                      |
| 2022-2023 | 1            | 0                | 1                      | 84             | 78                 | 0                    | 1                   | 163                      | 259                         | -96                      |
| 2023-2024 | 0            | 6                | -6                     | 103            | 1                  | 6                    | 3                   | 113                      | 252                         | -139                     |
| Average   | 0            | 2                | -2                     | 86             | 25                 | 7                    | 4                   | 122                      | 200                         | -78                      |