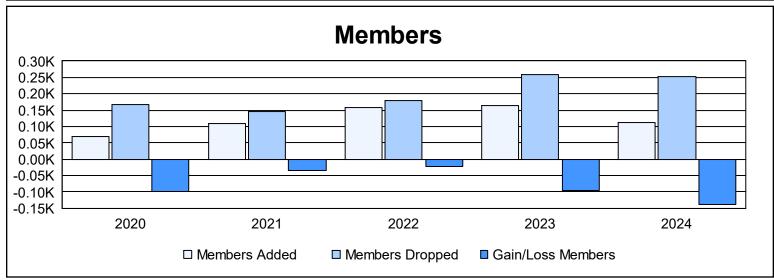

| Year      | New<br>Clubs | Dropped<br>Clubs | Gain/<br>Loss<br>Clubs | New<br>Members | Charter<br>Members | Reinstate<br>Members | Transfer<br>Members | Total<br>Member<br>Added | Total<br>Members<br>Dropped | Gain/<br>Loss<br>Members |
|-----------|--------------|------------------|------------------------|----------------|--------------------|----------------------|---------------------|--------------------------|-----------------------------|--------------------------|
| 2019-2020 | 0            | 2                | -2                     | 60             | 0                  | 2                    | 6                   | 68                       | 166                         | -98                      |
| 2020-2021 | 1            | 1                | 0                      | 56             | 46                 | 4                    | 3                   | 109                      | 145                         | -36                      |
| 2021-2022 | 0            | 1                | -1                     | 127            | 2                  | 22                   | 7                   | 158                      | 180                         | -22                      |
| 2022-2023 | 1            | 0                | 1                      | 84             | 78                 | 0                    | 1                   | 163                      | 259                         | -96                      |
| 2023-2024 | 0            | 6                | -6                     | 103            | 1                  | 6                    | 3                   | 113                      | 252                         | -139                     |
| Average   | 0            | 2                | -2                     | 86             | 25                 | 7                    | 4                   | 122                      | 200                         | -78                      |