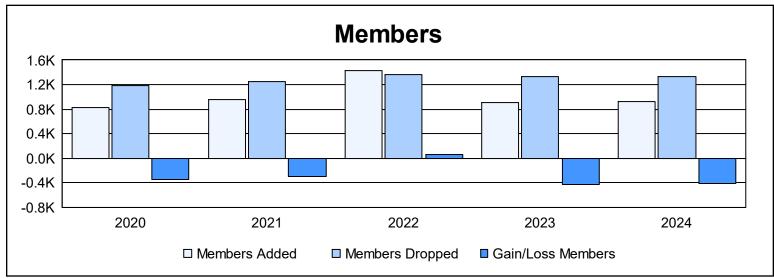

| Year      | New<br>Clubs | Dropped<br>Clubs | Gain/<br>Loss<br>Clubs | New<br>Members | Charter<br>Members | Reinstate<br>Members | Transfer<br>Members | Total<br>Member<br>Added | Total<br>Members<br>Dropped | Gain/<br>Loss<br>Members |
|-----------|--------------|------------------|------------------------|----------------|--------------------|----------------------|---------------------|--------------------------|-----------------------------|--------------------------|
| 2019-2020 | 4            | 10               | -6                     | 571            | 153                | 74                   | 29                  | 827                      | 1,178                       | -351                     |
| 2020-2021 | 7            | 6                | 1                      | 727            | 155                | 47                   | 28                  | 957                      | 1,255                       | -298                     |
| 2021-2022 | 3            | 8                | -5                     | 1,157          | 98                 | 111                  | 58                  | 1,424                    | 1,371                       | 53                       |
| 2022-2023 | 0            | 16               | -16                    | 773            | 15                 | 66                   | 49                  | 903                      | 1,328                       | -425                     |
| 2023-2024 | 0            | 19               | -19                    | 774            | 13                 | 102                  | 38                  | 927                      | 1,335                       | -408                     |
| Average   | 3            | 12               | -9                     | 800            | 87                 | 80                   | 40                  | 1,008                    | 1,293                       | -286                     |