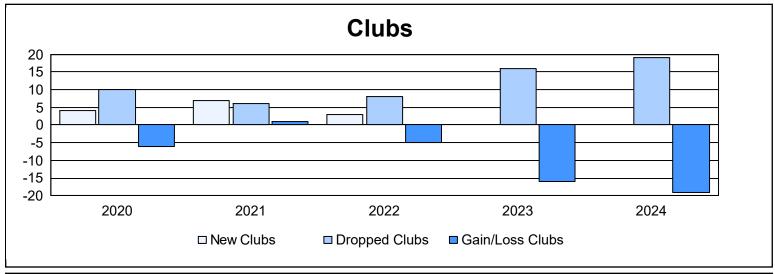

| Year      | New<br>Clubs | Dropped<br>Clubs | Gain/<br>Loss<br>Clubs | New<br>Members | Charter<br>Members | Reinstate<br>Members | Transfer<br>Members | Total<br>Member<br>Added | Total<br>Members<br>Dropped | Gain/<br>Loss<br>Members |
|-----------|--------------|------------------|------------------------|----------------|--------------------|----------------------|---------------------|--------------------------|-----------------------------|--------------------------|
| 2019-2020 | 4            | 10               | -6                     | 571            | 153                | 74                   | 29                  | 827                      | 1,178                       | -351                     |
| 2020-2021 | 7            | 6                | 1                      | 727            | 155                | 47                   | 28                  | 957                      | 1,255                       | -298                     |
| 2021-2022 | 3            | 8                | -5                     | 1,157          | 98                 | 111                  | 58                  | 1,424                    | 1,371                       | 53                       |
| 2022-2023 | 0            | 16               | -16                    | 773            | 15                 | 66                   | 49                  | 903                      | 1,328                       | -425                     |
| 2023-2024 | 0            | 19               | -19                    | 774            | 13                 | 102                  | 38                  | 927                      | 1,335                       | -408                     |
| Average   | 3            | 12               | -9                     | 800            | 87                 | 80                   | 40                  | 1,008                    | 1,293                       | -286                     |