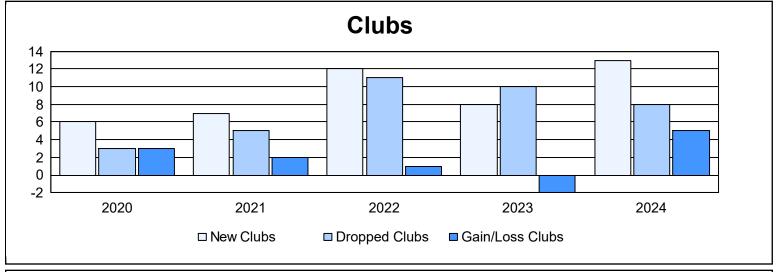

| Year      | New<br>Clubs | Dropped<br>Clubs | Gain/<br>Loss<br>Clubs | New<br>Members | Charter<br>Members | Reinstate<br>Members | Transfer<br>Members | Total<br>Member<br>Added | Total<br>Members<br>Dropped | Gain/<br>Loss<br>Members |
|-----------|--------------|------------------|------------------------|----------------|--------------------|----------------------|---------------------|--------------------------|-----------------------------|--------------------------|
| 2019-2020 | 6            | 3                | 3                      | 1,721          | 155                | 24                   | 158                 | 2,058                    | 2,332                       | -274                     |
| 2020-2021 | 7            | 5                | 2                      | 1,174          | 165                | 35                   | 173                 | 1,547                    | 2,035                       | -488                     |
| 2021-2022 | 12           | 11               | 1                      | 1,559          | 281                | 22                   | 172                 | 2,034                    | 2,411                       | -377                     |
| 2022-2023 | 8            | 10               | -2                     | 2,032          | 181                | 23                   | 150                 | 2,386                    | 2,704                       | -318                     |
| 2023-2024 | 13           | 8                | 5                      | 2,141          | 341                | 37                   | 204                 | 2,723                    | 2,522                       | 201                      |
| Average   | 9            | 7                | 2                      | 1,725          | 225                | 28                   | 171                 | 2,150                    | 2,401                       | -251                     |