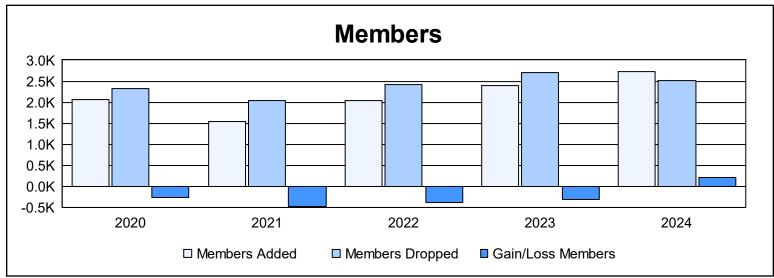

| Year      | New<br>Clubs | Dropped<br>Clubs | Gain/<br>Loss<br>Clubs | New<br>Members | Charter<br>Members | Reinstate<br>Members | Transfer<br>Members | Total<br>Member<br>Added | Total<br>Members<br>Dropped | Gain/<br>Loss<br>Members |
|-----------|--------------|------------------|------------------------|----------------|--------------------|----------------------|---------------------|--------------------------|-----------------------------|--------------------------|
| 2019-2020 | 6            | 3                | 3                      | 1,721          | 155                | 24                   | 158                 | 2,058                    | 2,332                       | -274                     |
| 2020-2021 | 7            | 5                | 2                      | 1,174          | 165                | 35                   | 173                 | 1,547                    | 2,035                       | -488                     |
| 2021-2022 | 12           | 11               | 1                      | 1,559          | 281                | 22                   | 172                 | 2,034                    | 2,411                       | -377                     |
| 2022-2023 | 8            | 10               | -2                     | 2,032          | 181                | 23                   | 150                 | 2,386                    | 2,704                       | -318                     |
| 2023-2024 | 13           | 8                | 5                      | 2,141          | 341                | 37                   | 204                 | 2,723                    | 2,522                       | 201                      |
| Average   | 9            | 7                | 2                      | 1,725          | 225                | 28                   | 171                 | 2,150                    | 2,401                       | -251                     |