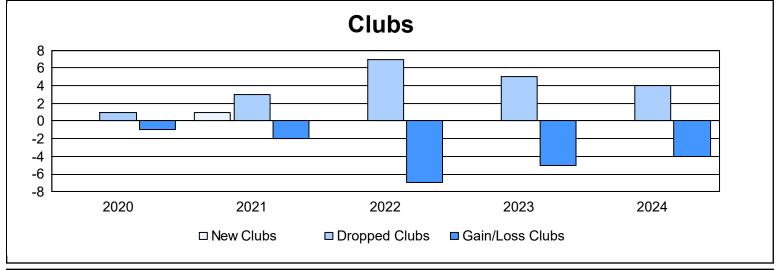

| Year      | New<br>Clubs | Dropped<br>Clubs | Gain/<br>Loss<br>Clubs | New<br>Members | Charter<br>Members | Reinstate<br>Members | Transfer<br>Members | Total<br>Member<br>Added | Total<br>Members<br>Dropped | Gain/<br>Loss<br>Members |
|-----------|--------------|------------------|------------------------|----------------|--------------------|----------------------|---------------------|--------------------------|-----------------------------|--------------------------|
| 2019-2020 | 0            | 1                | -1                     | 319            | 8                  | 14                   | 53                  | 394                      | 563                         | -169                     |
| 2020-2021 | 1            | 3                | -2                     | 177            | 38                 | 86                   | 29                  | 330                      | 504                         | -174                     |
| 2021-2022 | 0            | 7                | -7                     | 296            | 19                 | 7                    | 42                  | 364                      | 489                         | -125                     |
| 2022-2023 | 0            | 5                | -5                     | 372            | 16                 | 14                   | 74                  | 476                      | 559                         | -83                      |
| 2023-2024 | 0            | 4                | -4                     | 386            | 0                  | 5                    | 43                  | 434                      | 467                         | -33                      |
| Average   | 0            | 4                | -4                     | 310            | 16                 | 25                   | 48                  | 400                      | 516                         | -117                     |