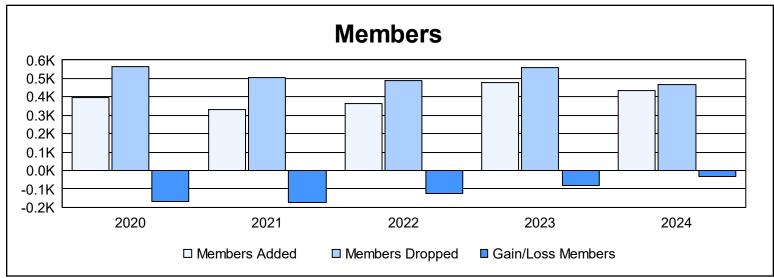

| Year      | New<br>Clubs | Dropped<br>Clubs | Gain/<br>Loss<br>Clubs | New<br>Members | Charter<br>Members | Reinstate<br>Members | Transfer<br>Members | Total<br>Member<br>Added | Total<br>Members<br>Dropped | Gain/<br>Loss<br>Members |
|-----------|--------------|------------------|------------------------|----------------|--------------------|----------------------|---------------------|--------------------------|-----------------------------|--------------------------|
| 2019-2020 | 0            | 1                | -1                     | 319            | 8                  | 14                   | 53                  | 394                      | 563                         | -169                     |
| 2020-2021 | 1            | 3                | -2                     | 177            | 38                 | 86                   | 29                  | 330                      | 504                         | -174                     |
| 2021-2022 | 0            | 7                | -7                     | 296            | 19                 | 7                    | 42                  | 364                      | 489                         | -125                     |
| 2022-2023 | 0            | 5                | -5                     | 372            | 16                 | 14                   | 74                  | 476                      | 559                         | -83                      |
| 2023-2024 | 0            | 4                | -4                     | 386            | 0                  | 5                    | 43                  | 434                      | 467                         | -33                      |
| Average   | 0            | 4                | -4                     | 310            | 16                 | 25                   | 48                  | 400                      | 516                         | -117                     |