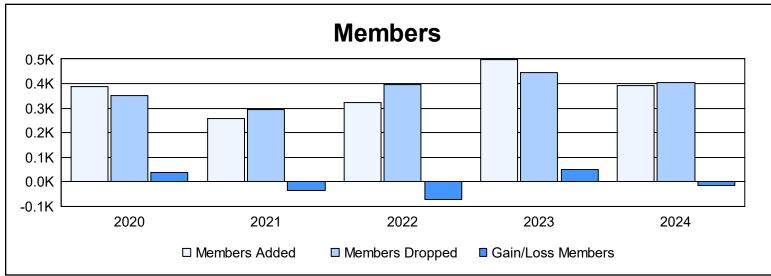

| Year      | New<br>Clubs | Dropped<br>Clubs | Gain/<br>Loss<br>Clubs | New<br>Members | Charter<br>Members | Reinstate<br>Members | Transfer<br>Members | Total<br>Member<br>Added | Total<br>Members<br>Dropped | Gain/<br>Loss<br>Members |
|-----------|--------------|------------------|------------------------|----------------|--------------------|----------------------|---------------------|--------------------------|-----------------------------|--------------------------|
| 2019-2020 | 1            | 0                | 1                      | 333            | 28                 | 4                    | 24                  | 389                      | 350                         | 39                       |
| 2020-2021 | 2            | 1                | 1                      | 196            | 47                 | 1                    | 15                  | 259                      | 294                         | -35                      |
| 2021-2022 | 1            | 3                | -2                     | 267            | 30                 | 2                    | 23                  | 322                      | 396                         | -74                      |
| 2022-2023 | 1            | 5                | -4                     | 400            | 32                 | 2                    | 62                  | 496                      | 445                         | 51                       |
| 2023-2024 | 1            | 6                | -5                     | 343            | 23                 | 2                    | 23                  | 391                      | 406                         | -15                      |
| Average   | 1            | 3                | -2                     | 308            | 32                 | 2                    | 29                  | 371                      | 378                         | -7                       |