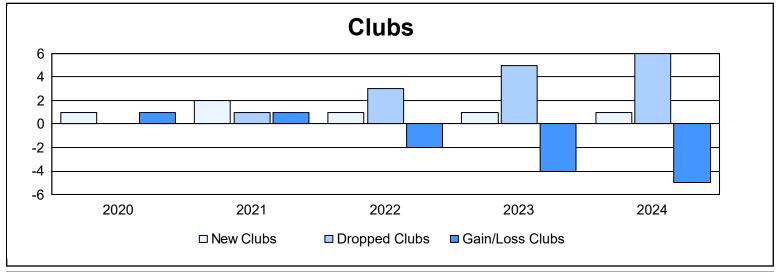

| Year      | New<br>Clubs | Dropped<br>Clubs | Gain/<br>Loss<br>Clubs | New<br>Members | Charter<br>Members | Reinstate<br>Members | Transfer<br>Members | Total<br>Member<br>Added | Total<br>Members<br>Dropped | Gain/<br>Loss<br>Members |
|-----------|--------------|------------------|------------------------|----------------|--------------------|----------------------|---------------------|--------------------------|-----------------------------|--------------------------|
| 2019-2020 | 1            | 0                | 1                      | 333            | 28                 | 4                    | 24                  | 389                      | 350                         | 39                       |
| 2020-2021 | 2            | 1                | 1                      | 196            | 47                 | 1                    | 15                  | 259                      | 294                         | -35                      |
| 2021-2022 | 1            | 3                | -2                     | 267            | 30                 | 2                    | 23                  | 322                      | 396                         | -74                      |
| 2022-2023 | 1            | 5                | -4                     | 400            | 32                 | 2                    | 62                  | 496                      | 445                         | 51                       |
| 2023-2024 | 1            | 6                | -5                     | 343            | 23                 | 2                    | 23                  | 391                      | 406                         | -15                      |
| Average   | 1            | 3                | -2                     | 308            | 32                 | 2                    | 29                  | 371                      | 378                         | -7                       |