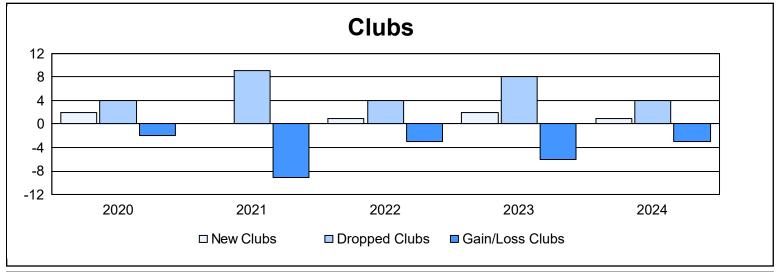

| Year      | New<br>Clubs | Dropped<br>Clubs | Gain/<br>Loss<br>Clubs | New<br>Members | Charter<br>Members | Reinstate<br>Members | Transfer<br>Members | Total<br>Member<br>Added | Total<br>Members<br>Dropped | Gain/<br>Loss<br>Members |
|-----------|--------------|------------------|------------------------|----------------|--------------------|----------------------|---------------------|--------------------------|-----------------------------|--------------------------|
| 2019-2020 | 2            | 4                | -2                     | 101            | 90                 | 27                   | 5                   | 223                      | 425                         | -202                     |
| 2020-2021 | 0            | 9                | -9                     | 114            | 24                 | 2                    | 3                   | 143                      | 326                         | -183                     |
| 2021-2022 | 1            | 4                | -3                     | 165            | 69                 | 4                    | 16                  | 254                      | 338                         | -84                      |
| 2022-2023 | 2            | 8                | -6                     | 180            | 43                 | 16                   | 17                  | 256                      | 288                         | -32                      |
| 2023-2024 | 1            | 4                | -3                     | 190            | 31                 | 9                    | 18                  | 248                      | 260                         | -12                      |
| Average   | 1            | 6                | -5                     | 150            | 51                 | 12                   | 12                  | 225                      | 327                         | -103                     |