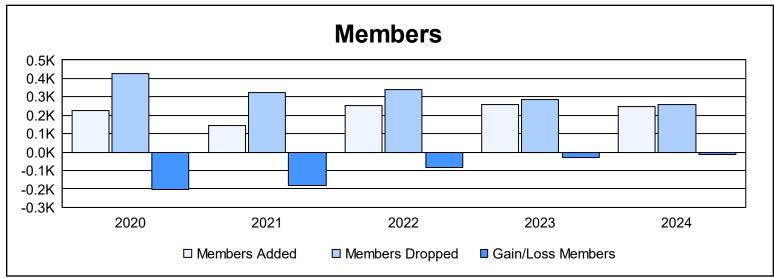

| Year      | New<br>Clubs | Dropped<br>Clubs | Gain/<br>Loss<br>Clubs | New<br>Members | Charter<br>Members | Reinstate<br>Members | Transfer<br>Members | Total<br>Member<br>Added | Total<br>Members<br>Dropped | Gain/<br>Loss<br>Members |
|-----------|--------------|------------------|------------------------|----------------|--------------------|----------------------|---------------------|--------------------------|-----------------------------|--------------------------|
| 2019-2020 | 2            | 4                | -2                     | 101            | 90                 | 27                   | 5                   | 223                      | 425                         | -202                     |
| 2020-2021 | 0            | 9                | -9                     | 114            | 24                 | 2                    | 3                   | 143                      | 326                         | -183                     |
| 2021-2022 | 1            | 4                | -3                     | 165            | 69                 | 4                    | 16                  | 254                      | 338                         | -84                      |
| 2022-2023 | 2            | 8                | -6                     | 180            | 43                 | 16                   | 17                  | 256                      | 288                         | -32                      |
| 2023-2024 | 1            | 4                | -3                     | 190            | 31                 | 9                    | 18                  | 248                      | 260                         | -12                      |
| Average   | 1            | 6                | -5                     | 150            | 51                 | 12                   | 12                  | 225                      | 327                         | -103                     |