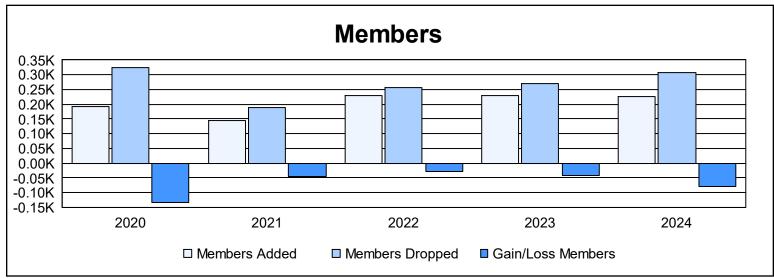

| Year      | New<br>Clubs | Dropped<br>Clubs | Gain/<br>Loss<br>Clubs | New<br>Members | Charter<br>Members | Reinstate<br>Members | Transfer<br>Members | Total<br>Member<br>Added | Total<br>Members<br>Dropped | Gain/<br>Loss<br>Members |
|-----------|--------------|------------------|------------------------|----------------|--------------------|----------------------|---------------------|--------------------------|-----------------------------|--------------------------|
| 2019-2020 | 1            | 7                | -6                     | 131            | 25                 | 29                   | 8                   | 193                      | 326                         | -133                     |
| 2020-2021 | 2            | 4                | -2                     | 75             | 43                 | 16                   | 9                   | 143                      | 189                         | -46                      |
| 2021-2022 | 2            | 3                | -1                     | 170            | 48                 | 1                    | 9                   | 228                      | 258                         | -30                      |
| 2022-2023 | 0            | 4                | -4                     | 155            | 15                 | 50                   | 10                  | 230                      | 271                         | -41                      |
| 2023-2024 | 3            | 7                | -4                     | 151            | 66                 | 4                    | 6                   | 227                      | 306                         | -79                      |
| Average   | 2            | 5                | -3                     | 136            | 39                 | 20                   | 8                   | 204                      | 270                         | -66                      |