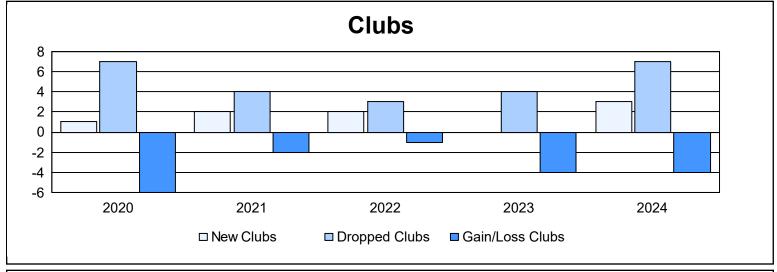

| Year      | New<br>Clubs | Dropped<br>Clubs | Gain/<br>Loss<br>Clubs | New<br>Members | Charter<br>Members | Reinstate<br>Members | Transfer<br>Members | Total<br>Member<br>Added | Total<br>Members<br>Dropped | Gain/<br>Loss<br>Members |
|-----------|--------------|------------------|------------------------|----------------|--------------------|----------------------|---------------------|--------------------------|-----------------------------|--------------------------|
| 2019-2020 | 1            | 7                | -6                     | 131            | 25                 | 29                   | 8                   | 193                      | 326                         | -133                     |
| 2020-2021 | 2            | 4                | -2                     | 75             | 43                 | 16                   | 9                   | 143                      | 189                         | -46                      |
| 2021-2022 | 2            | 3                | -1                     | 170            | 48                 | 1                    | 9                   | 228                      | 258                         | -30                      |
| 2022-2023 | 0            | 4                | -4                     | 155            | 15                 | 50                   | 10                  | 230                      | 271                         | -41                      |
| 2023-2024 | 3            | 7                | -4                     | 151            | 66                 | 4                    | 6                   | 227                      | 306                         | -79                      |
| Average   | 2            | 5                | -3                     | 136            | 39                 | 20                   | 8                   | 204                      | 270                         | -66                      |